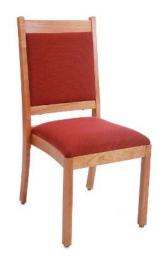

## **Fountainhead**

## SPECIFICATIONS

Height: 37"
Seat Height: 17"
Width: 18"
Depth: 21"
Sitting Depth: 17.5"

A prospective client working on an elegant wedding facility liked the comfort, elegance, and functionality of our Bainbridge Jr. stacking chair, but wanted an upholstered back. The Fountainhead chair has the traditional good looks of the Bainbridge Jr., and is even more comfortable. What's more, the chair stacks 8-10 chairs high, and comes with a 20-year warranty!