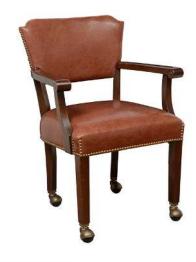

## SPECIFICATIONS

Height: 35"
Seat Height: 18"
Width: 25"
Depth: 25"
Sitting Depth: 17.5"
Arm Height: 27"

This classic design is a reproduction of a club chair that has been in use for many decades at the Bohemian Club in San Francisco. We kept the classic lines and the traditional furniture nails, but updated the engineering to include our proprietary Eustis Joints®, and eliminated the stretchers. With great comfort and a 20 year warranty, the Grill Room chair is an excellent choice for your club.