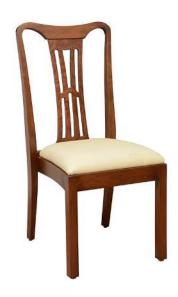

## SPECIFICATIONS

Height: 40"
Seat Height: 17.5"
Width: 18.5"
Depth: 22"
Sitting Depth: 17"

The Ivy League Stackable brings the convenience and flexibility of a stacking chair to the transitional Chippendale style of the Ivy League. Like our other stackables, this chair stacks up to six high, and each stack of chairs can be easily moved in or out of storage using a custom hand truck. Most importantly, the Ivy League Stackable is made with our proprietary Eustis Joint, and carries a 20-year warranty against joint failure.