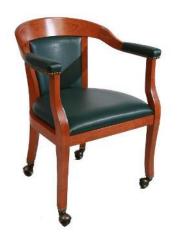

## **SPECIFICATIONS**

Height: 32"
Seat Height: 17.5"
Width: 24"
Depth: 23"
Sitting Depth: 17.5"
Arm Height: 27"

The Kennedy has been a popular chair for club grillrooms, and the new Kennedy Club will be even more popular with the addition of an upholstered arm with traditional furniture nails. The chair still has the great comfort of the Kennedy, slightly eased back, the way most people sit in a more casual dining environment. Carefully engineered with our proprietary Eustis Joint®, the Kennedy Club is available with or without casters, and comes with a 20 year warranty.