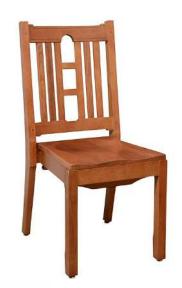

## Lawrenceville

## SPECIFICATIONS

Height: 39"

Seat Height: 18" Width: 17.5"

Depth: 22"

Sitting Depth: 16.75"

The Lawrenceville School in New Jersey asked us for a unique new design to complement their illustrious heritage. The back of the chair includes laser engraving on the top rail and defined slats that run downwards to the comfortable seat. With the Eustis Joint®, every Lawrenceville chair will last longer than any other wood chair in its class. These chairs are also stackable, and can stack up to 8 chairs high for enhanced convenience.