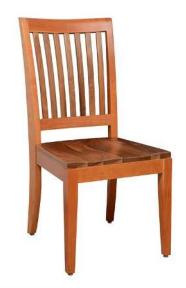

## Northampton

## SPECIFICATIONS

Height: 39"
Seat Height: 18"
Width: 19"
Depth: 24"
Sitting Depth: 18"

A friend in the library business asked if we could mix hardwood species for our popular Charleston chair, and the Northampton was the result. We recommend a natural finish for this chair, as shown, in order to emphasize the natural beauty of the two contrasting hardwoods. This treatment would also work well with Cherry and Walnut, and would also look great on many of our other chairs.