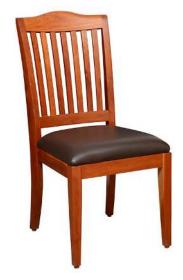

## **SPECIFICATIONS**

Height: 40"
Seat Height: 18"
Width: 19"
Depth: 24"
Sitting Depth: 18"

Simmons College asked us to put a curved "crown" in the top of our Charleston chair, and we were delighted with the result. Like its predecessor, the Simmons is as comfortable as it is distinctive, and more durable than anyone would think possible in such an elegant chair. The key to the durability is our proprietary Eustis Joint<sup>®</sup>. Made with concealed steel rods and high-strength epoxies, our Eustis Joints<sup>®</sup> come with an unprecedented 20-year warranty.