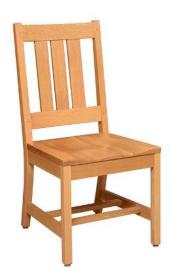

## Skillman

## SPECIFICATIONS

Height: 39" Seat Height: 18" Width: 19" Depth: 21" Sitting Depth: 16"

This chair takes design aspects from two of our chairs, the Fairfield and the Bartlett Hall, to create a new look. Designed for an Arts & Crafts style library in Detroit, the architect and client were delighted with its comfort and style. Like all of our traditionally built chairs, the Skillman is engineered with our special "box construction" configuration, using oversized mortise & tenon joints and reinforcing dowel pins to create a chair that will endure for generations.