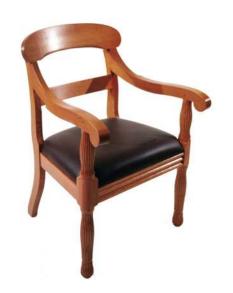

## Suffolk

## **SPECIFICATIONS**

Height: 35"
Seat Height: 17.5"
Width: 25"
Depth: 26"
Sitting Depth: 17"
Arm Height: 26.5"

For their renovation of Boston's 100 year old Suffolk County Court, architects Childs Bertman Tseckares chose to commission an exact replica of a chair that had served in the court for its first 100 years. Re-creation of this elegant design called for the old-world craftsmanship of Eustis Chair. And in order to make sure that the new chairs will be in service for many decades to come, the chair is engineered with our proprietary Eustis Joint<sup>®</sup>.