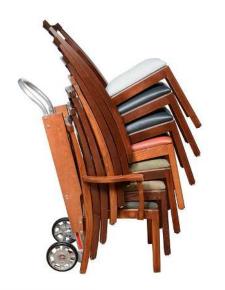

## **SPECIFICATIONS**

Height: N/A
Seat Height: N/A
Width: N/A
Depth: N/A

The Transporter is a custom-made hand truck to transport individual stacks of our stackable chairs. Once moved to storage, the chair stack sits on the floor, so you only need to buy as many transporters as you have people moving chairs at any one time; we recommend one transporter per 100 chairs. Each Transporter is custom-made to the individual chair model so that there will be no damage to the chairs.