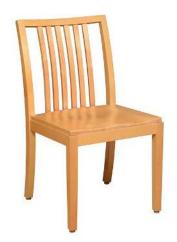

## **SPECIFICATIONS**

Height: 34"
Seat Height: 18"
Width: 19"
Depth: 22.5"
Sitting Depth: 17"

Jeffrey M. Kalban & Associates asked us if we could put a wood back on our popular Jenkins chair for their client, the Harvard-Westlake School. The Westlake chair took two iterations, but we think we have it right. The comfort is outstanding, and the clean lines of this chair will enhance any contemporary space. And thanks to our proprietary Eustis Joint®, this elegant chair is nearly indestructible.