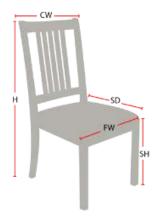

## Chair Dimensions

| Height (H):          | 36"   |
|----------------------|-------|
| Chair Width (CW):    | 17.5" |
| Seat Depth (SD):     | 15.5" |
| Sitting Height (SH): | 18"   |
| Front Width (FW):    | 19"   |