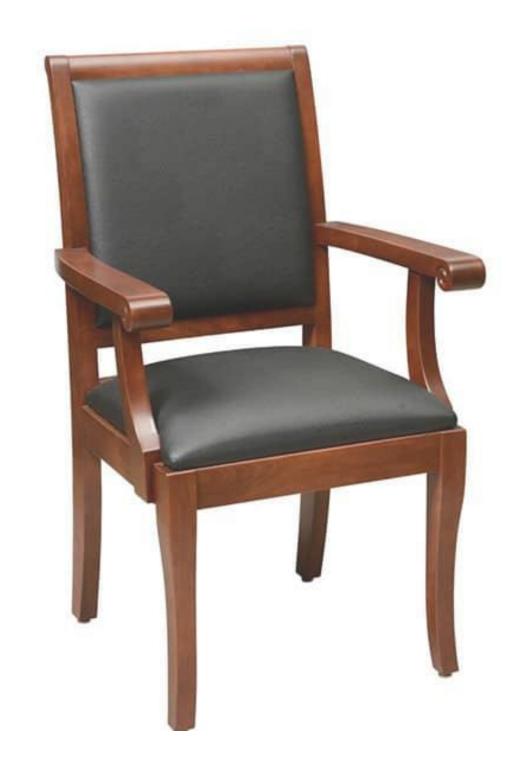

## **BULFINCH CHAIR**

The Bulfinch chair, by Eustis Chair, offers a durable hardwood and upholstered design. The Bulfinch chair was originally designed for Harvard University for the Dean of the College of Arts & Sciences. The Bulfinch is a versatile chair that brings a touch of class to any space. It is a comfortable chair, perfect for long meetings or shared meals.

**Stacking Option:** No

Hardwood Species: Beech, Ash, Cherry, Red Oak, Maple, White Oak Arms: With or without

**Seat:** Upholstered (C.O.M. 1.5 yards per

chair)

Warranty: 20 years

Construction: Eustis Joint®