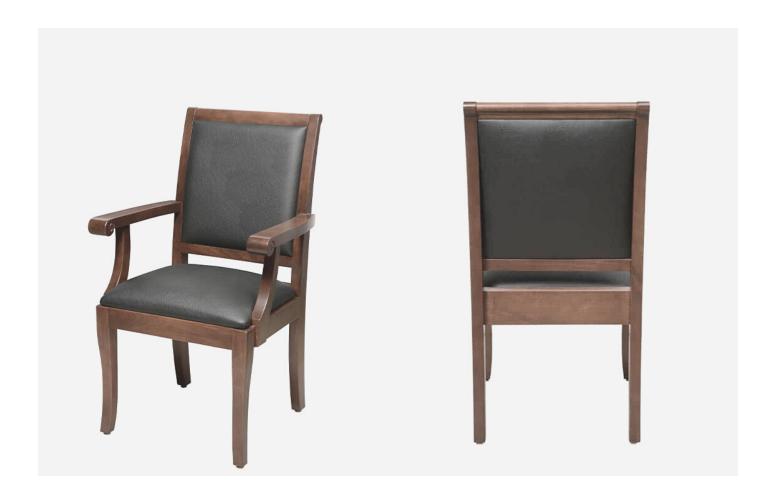

## **BULFINCH CHAIR**

The Bulfinch chair, by Eustis Chair, offers a durable hardwood and upholstered design. The Bulfinch chair was originally designed for Harvard University for the Dean of the College of Arts & Sciences. The Bulfinch is a versatile chair that brings a touch of class to any space. It is a comfortable chair, perfect for long meetings or shared meals.

**Stacking Option:** No

Hardwood Species: Beech, Ash, Cherry, Red Oak, Maple, White Oak Arms: With or without

**Seat:** Upholstered (C.O.M. 1.5 yards per

chair)

Warranty: 20 years

Construction: Eustis Joint®