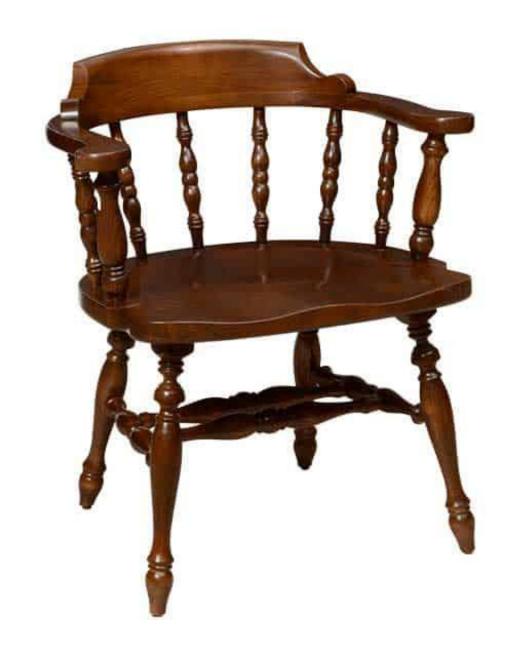

## CAPTAIN 3 CHAIR

The Captain 3 is Eustis Chair's third version of a wooden Captain Chair. This chair is a classic, traditional hardwood chair design. Many furniture companies have produced this type of chair over the past one hundred years or so. In this version, we add our own Eustis Joint® to make the chair even stronger.

For the design, we combine decorative trademark spindle carvings and curved armrests to ensure comfort.

Stacking Option: No

Hardwood Species: Ash, Cherry, Red

Oak, Maple, White Oak

**Arms:** With

Seat: Wooden or Upholstered (C.O.M.