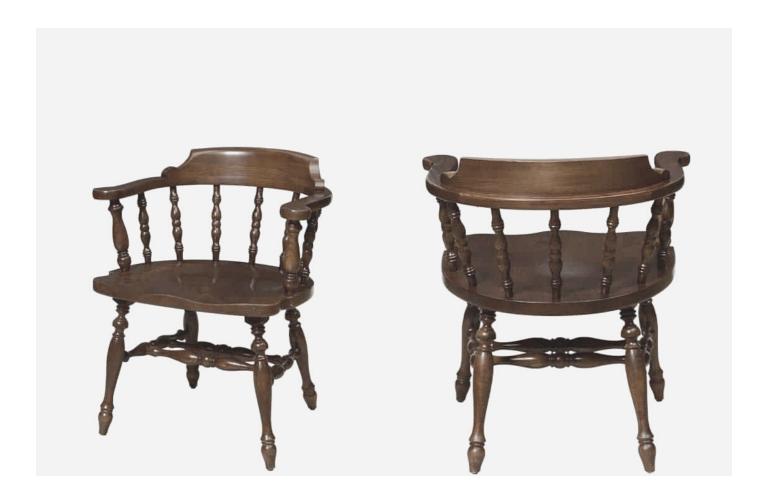

## CAPTAIN 3 CHAIR

The Captain 3 is Eustis Chair's third version of a wooden Captain Chair. This chair is a classic, traditional hardwood chair design. Many furniture companies have produced this type of chair over the past one hundred years or so. In this version, we add our own Eustis Joint® to make the chair even stronger.

For the design, we combine decorative trademark spindle carvings and curved armrests to ensure comfort.

Stacking Option: No

Hardwood Species: Ash, Cherry, Red

Oak, Maple, White Oak

**Arms:** With

Seat: Wooden or Upholstered (C.O.M.