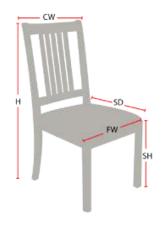

## **Chair Dimensions**

| 34" |
|-----|
| 24" |
| 18" |
| 18" |
| 24" |
|     |