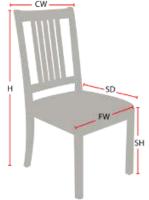

## CAPTAIN CHAIR









## **CAPTAIN 2 CHAIR**

The Captain 2 Chair, by Eustis
Chair, keeps the classic elements
of a Captain arm chair. However,
we strengthened the construction
by adding our own proprietary
Eustis Joint®. The Captain 2 chair
comes with an unmatched 20 year
warranty against joint failure.

The Captain Chair 2 is perfect for nearly any use ranging from study and reading chair to classic dining or boardroom settings. **Stacking Option:** No

Hardwood Species: Ash, Cherry, Red

Oak, Maple, White Oak

**Arms:** With

**Seat:** Wooden or Upholstered (C.O.M.

1/2 yard per chair) **Warranty:** 20 years

Construction: Eustis Joint®

Available Chair Widths: Standard

Width

## Chair Dimensions



| 34" |
|-----|
| 24" |
| 18" |
| 17" |
| 24" |
|     |