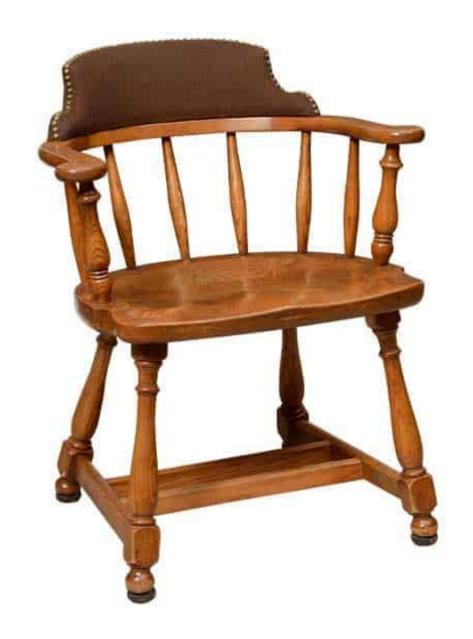

## CAPTAIN CHAIR

## **CAPTAIN 2 CHAIR**

The Captain 2 Chair, by Eustis
Chair, keeps the classic elements
of a Captain arm chair. However,
we strengthened the construction
by adding our own proprietary
Eustis Joint®. The Captain 2 chair
comes with an unmatched 20 year
warranty against joint failure.

The Captain Chair 2 is perfect for nearly any use ranging from study and reading chair to classic dining or boardroom settings. **Stacking Option:** No

Hardwood Species: Ash, Cherry, Red

Oak, Maple, White Oak

**Arms:** With

**Seat:** Wooden or Upholstered (C.O.M.

1/2 yard per chair) **Warranty:** 20 years

Construction: Eustis Joint®

Available Chair Widths: Standard

Width