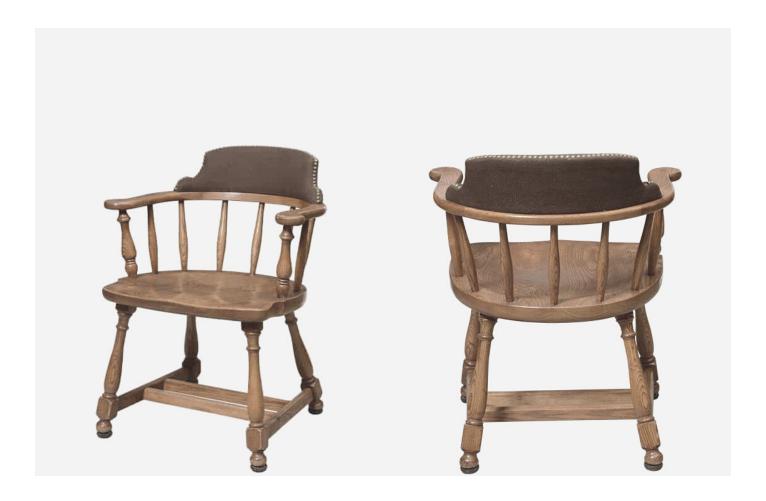

## CAPTAIN CHAIR

## **CAPTAIN 2 CHAIR**

The Captain 2 Chair, by Eustis
Chair, keeps the classic elements
of a Captain arm chair. However,
we strengthened the construction
by adding our own proprietary
Eustis Joint®. The Captain 2 chair
comes with an unmatched 20 year
warranty against joint failure.

The Captain Chair 2 is perfect for nearly any use ranging from study and reading chair to classic dining or boardroom settings. **Stacking Option:** No

Hardwood Species: Ash, Cherry, Red

Oak, Maple, White Oak

**Arms:** With

**Seat:** Wooden or Upholstered (C.O.M.

1/2 yard per chair) **Warranty:** 20 years

Construction: Eustis Joint®

Available Chair Widths: Standard

Width