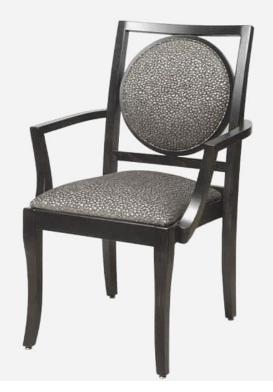

## CIRCLE BACK CHAIR

The Circle Back Stacking Arm and Side Chair by Eustis Chair was designed to be durable, traditional, and modern. These chairs are able to stack for easy storage. Therefore, they fit flawlessly into any traditional or modern design aesthetic. Stacking Option: Yes Hardwood Species: Beech, Ash, Cherry, Red Oak, Maple, White Oak Arms: With or without Seat: Upholstered (C.O.M. 1.5 yards per chair) Warranty: 20 years Construction: Eustis Joint®