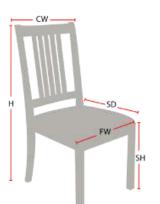

## **Chair Dimensions**

| Height (H):          | 37"   |
|----------------------|-------|
| Chair Width (CW):    | 19"   |
| Seat Depth (SD):     | 18.5" |
| Sitting Height (SH): | 18"   |
| Front Width (FW):    | 19"   |