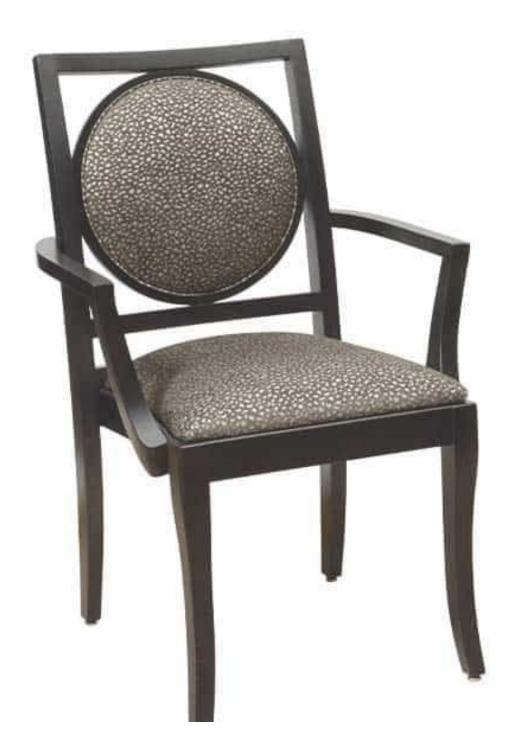

## CIRCLE BACK CHAIR

The Circle Back Stacking Arm and Side Chair by Eustis Chair was designed to be durable, traditional, and modern. These chairs are able to stack for easy storage. Therefore, they fit flawlessly into any traditional or modern design aesthetic. Stacking Option: Yes Hardwood Species: Beech, Ash, Cherry, Red Oak, Maple, White Oak Arms: With or without Seat: Upholstered (C.O.M. 1.5 yards per chair) Warranty: 20 years Construction: Eustis Joint®