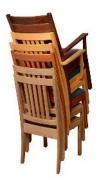

## CIRCLE BACK CHAIR

Stacking Option: Yes Hardwood Species: Beech, Ash, Cherry, Red Oak, Maple, White Oak Arms: With or without Seat: Upholstered (C.O.M. 1.5 yards per chair) Warranty: 20 years Construction: Eustis Joint Available Chair Widths: Standard Width, Wide, or Narrow (10-60)

The Circle Back Stacking Arm and Side Chair by Eustis Chair was designed to be durable, traditional, and modern. These chairs are able to stack for easy storage. Therefore, they fit flawlessly into any traditional or modern design aesthetic.