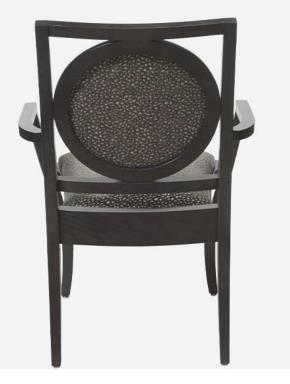

The Circle Back Stacking Arm and Side Chair by Eustis Chair was designed to be durable, traditional, and modern. These chairs are able to stack for easy storage. Therefore, they fit flawlessly into any traditional or modern design aesthetic.