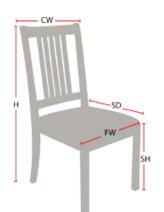

## **Chair Dimensions**

| Height (H):          | 37"   |
|----------------------|-------|
| Chair Width (CW):    | 19"   |
| Seat Depth (SD):     | 18.5" |
| Sitting Height (SH): | 18"   |
| Front Width (FW):    | 19"   |