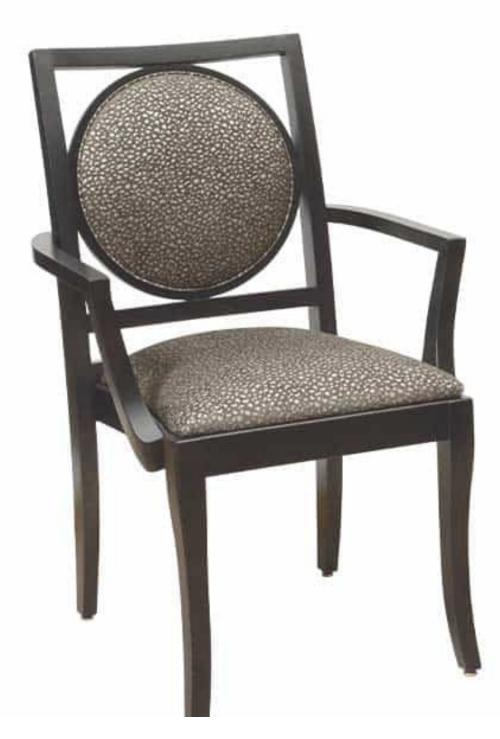

## CIRCLE BACK CHAIR

Stacking Option: Yes Hardwood Species: Beech, Ash, Cherry, Red Oak, Maple, White Oak Arms: With or without Seat: Upholstered (C.O.M. 1.5 yards per chair) Warranty: 20 years Construction: Eustis Joint Available Chair Widths: Standard Width, Wide, or Narrow (10-60)

The Circle Back Stacking Arm and Side Chair by Eustis Chair was designed to be durable, traditional, and modern. These chairs are able to stack for easy storage. Therefore, they fit flawlessly into any traditional or modern design aesthetic.

## **Chair Dimensions**

| Height (H):          | 37"   |
|----------------------|-------|
| Chair Width (CW):    | 19"   |
| Seat Depth (SD):     | 18.5" |
| Sitting Height (SH): | 18"   |
| Front Width (FW):    | 19"   |