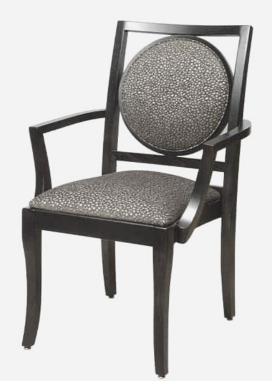

## CIRCLE BACK CHAIR

Stacking Option: Yes Hardwood Species: Beech, Ash, Cherry, Red Oak, Maple, White Oak Arms: With or without Seat: Upholstered (C.O.M. 1.5 yards per chair) Warranty: 20 years Construction: Eustis Joint Available Chair Widths: Standard Width, Wide, or Narrow (10-60)

The Circle Back Stacking Arm and Side Chair by Eustis Chair was designed to be durable, traditional, and modern. These chairs are able to stack for easy storage. Therefore, they fit flawlessly into any traditional or modern design aesthetic.

## **Chair Dimensions**

| Height (H):          | 37"   |
|----------------------|-------|
| Chair Width (CW):    | 19"   |
| Seat Depth (SD):     | 18.5" |
| Sitting Height (SH): | 18"   |
| Front Width (FW):    | 19"   |