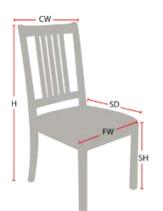

## **Chair Dimensions**

| Height (H):          | 34.5" |
|----------------------|-------|
| Chair Width (CW):    | 21.4" |
| Seat Depth (SD):     | 19.5" |
| Sitting Height (SH): | 18.4" |
| Front Width (FW):    | 21.4" |