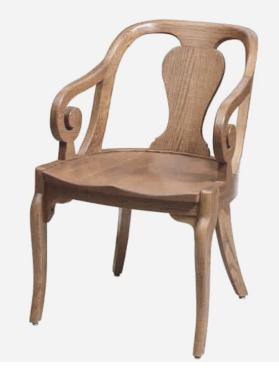

The Rose Reading Room Chair by Eustis Chair is an antique reproduction chair. This chair was created to replace the original Rose Reading chairs in New York Public Library. This traditional design, with the added stability of our Eustis Joint®, provides comfortable, long lasting library seating.