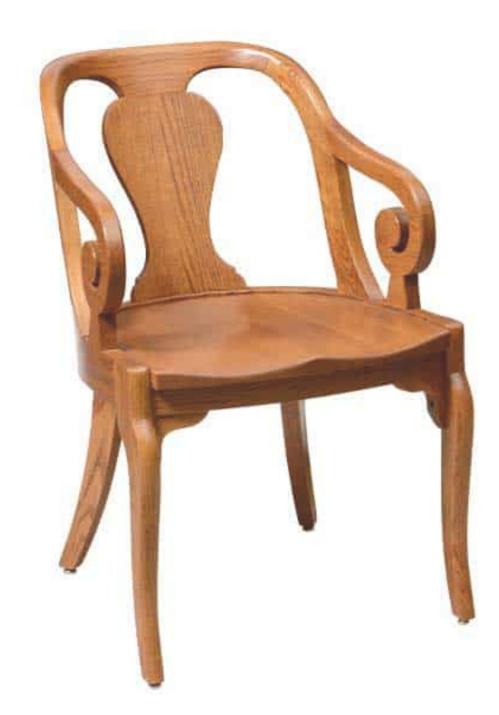

The Rose Reading Room Chair by Eustis Chair is an antique reproduction chair. This chair was created to replace the original Rose Reading chairs in New York Public Library. This traditional design, with the added stability of our Eustis Joint®, provides comfortable, long lasting library seating.