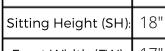

**Arms:** With or without

**Seat:** Wooden or Upholstered (C.O.M.

1/2 yards per chair) Warranty: 20 years

Construction: Eustis Joint®

Available Chair Widths: Standard Width, Wide, or Narrow (10-60)

Chair Dimensions

35"

17"

18"