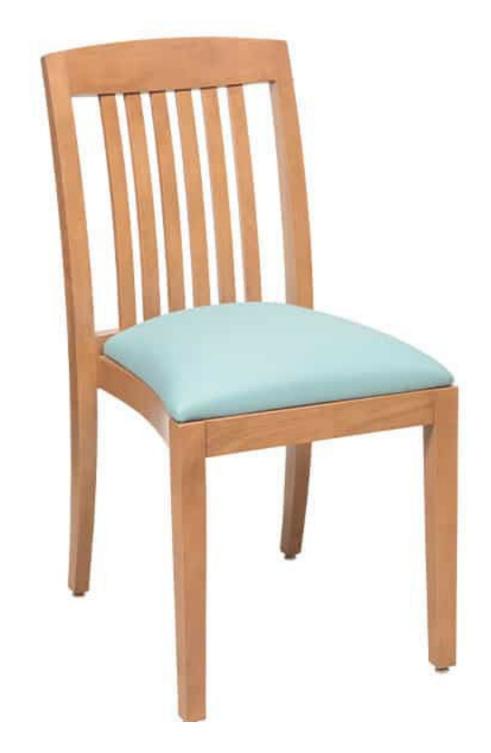

## PEMBROKE STACKING CHAIR

The Pembroke Stack by Eustis Chair is a traditional and versatile chair. The Pembroke has elliptical side rails that allow for the chair to be easily stacked when not in use.

**Arms:** With or without

**Seat:** Wooden or Upholstered (C.O.M.

1/2 yards per chair) Warranty: 20 years

Construction: Eustis Joint®

Available Chair Widths: Standard Width, Wide, or Narrow (10-60)

Chair Dimensions