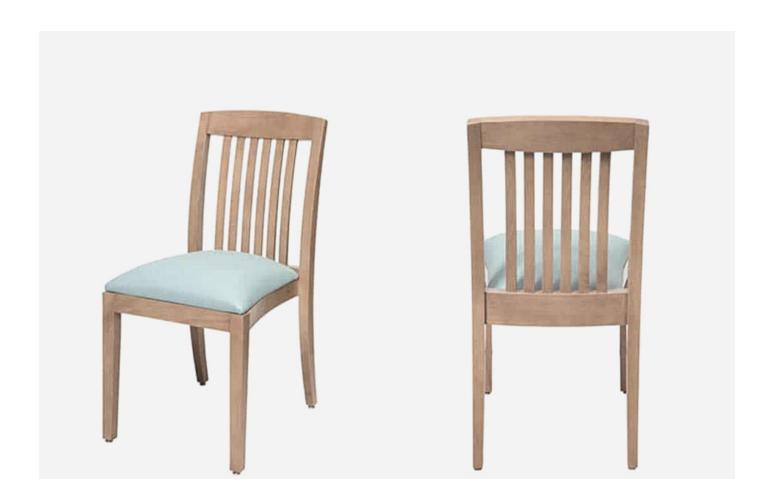

**Arms:** With or without

**Seat:** Wooden or Upholstered (C.O.M.

1/2 yards per chair) Warranty: 20 years

Construction: Eustis Joint®

Available Chair Widths: Standard Width, Wide, or Narrow (10-60)

Chair Dimensions

35"

17"

18"