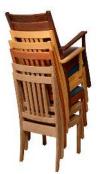

## PEMBROKE STACKING CHAIR

The Pembroke Stack by Eustis Chair is a traditional and versatile chair. The Pembroke has elliptical side rails that allow for the chair to be easily stacked when not in use.

The Pembroke Stack works great in any high use area, and comes with an unbeatable 20 year warranty.

Stacking Option: Yes, up to 10 chairs

hiah

Hardwood Species: Beech, Ash, Cherry, Red Oak, Maple, White Oak