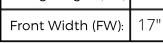

**Arms:** With or without

**Seat:** Wooden or Upholstered (C.O.M.

1/2 yards per chair) Warranty: 20 years

Construction: Eustis Joint®

Available Chair Widths: Standard Width, Wide, or Narrow (10-60)

Chair Dimensions

35"

17"

18"