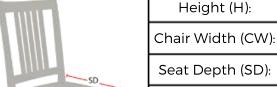

**Arms:** With or without

**Seat:** Wooden or Upholstered (C.O.M.

1/2 yards per chair) Warranty: 20 years

Construction: Eustis Joint®

Available Chair Widths: Standard Width, Wide, or Narrow (10-60)

Chair Dimensions

35"

17"

18"