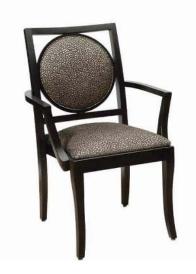

## Circle Back Arm and Side Chair

## **SPECIFICATIONS**

Height: 37"
Seat Height: 18"
Width: 19"
Depth: 21"
Sitting Depth: 18.5"

We designed this chair to be equal parts durable, traditional, and modern. The Circle Back chair takes elements of one of our most popular chairs called the Council Room with one elegant change- we re-designed the upholstered rectangular seat back to be a circle. These chairs are able to stack for easy storage. Thus, they fit any traditional or modern design aesthetic.