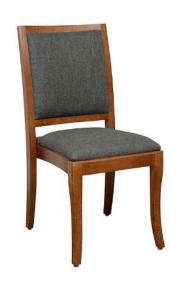

## Bohemian 10-60

## **SPECIFICATIONS**

Height: 37"
Seat Height: 18"
Width: 18"
Width at Front: 17"
Depth: 23"

The standard Bohemian chair, at 18" front width, will seat 10 at a 60" round table if you don't push the chairs in past the table cloth. For those GM's and Catering Managers who prefer to push the seat in a bit under the table, we have created the Bohemian 10-60, with a reduced the front width of 17". The slightly narrower chair still looks and sits great. More important, it still stacks 6-8 high, and comes with our remarkable 20 year warranty against joint failure.