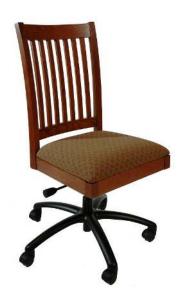

## Burlingame

## **SPECIFICATIONS**

Height: 40"
Seat Height: 17-21"
Width: 19"
Depth: 26"
Sitting Depth: 17.5"

Burlingame Public was the first library to purchase a Eustis Joint® chair from Professor Bob Eustis, back in 1998. With no failures in 18 years, it is no surprise that library Director Pat Harding came to us for chairs for a new branch. At her request, we designed our first swivel-base wood chair. The Burlingame is comfortable and durable, and the perfect solution for the library that wants the seating advantages of a modern office chair, without giving up the traditional good looks of a hardwood chair.