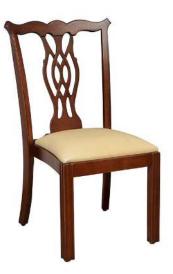

## Claremont 10-60 Stacking

(Available in Original and Wide)

## SPECIFICATIONS

Height: 38" Seat Height: 18" Width: 21" Width at Front: 17" Depth: 21" Sitting Depth: 18.5"

The Claremont 10-60 is the fourth stacking hardwood chair that we have modified in order to seat 10 patrons at a 60" round table. By reducing the width of the chair at the front to 17", 10 chairs can be tucked slightly under the table cloth, and will accommodate 10 patrons with no chair interference. The Claremont 10-60 looks nearly identical to its very elegant full-size chair, still stacks 6-8 high, and still comes with a 20-year warranty.