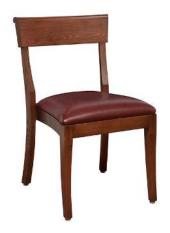

## Empire 10-60 Stacking

(Available in Original, 10-60, and Wide)

## **SPECIFICATIONS**

Height: 33"
Seat Height: 18"
Width: 21"
Width at Front: 17"
Depth: 23"

Our Empire stacking chair has the simple elegance of the Empire period in France, and yet is very durable and stacks up to 8 chairs high. While the Empire can seat 10 at a 60" round with all the chairs outside of the table cloth, we have designed the new 10-60 version for those institutions that prefer to push the chairs slightly under the table. The new chair has the same great looks and comfort as the Empire, but slightly down-sized in the front for additional dining uses.