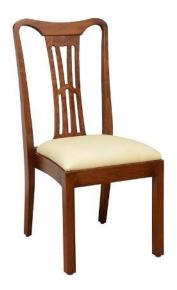

## Ivy League Stackable

## Stacking

(Available in Original, 10-60, and Wide)

## **SPECIFICATIONS**

Height: 40"
Seat Height: 17.5"
Width: 18.5"
Depth: 22"
Sitting Depth: 17"

The Ivy League Stackable brings the convenience and flexibility of a stacking chair to the transitional Chippendale style of the Ivy League. Like our other stackables, this chair stacks up to six high, and each stack of chairs can be easily moved in or out of storage using a custom hand truck. Most importantly, the Ivy League Stackable is made with our proprietary Eustis Joint, and carries a 20-year warranty against joint failure.