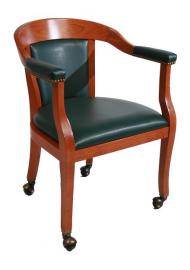

## **Kennedy Club**

## **SPECIFICATIONS**

Height: 32"
Seat Height: 17.5"
Width: 24"
Depth: 23"
Sitting Depth: 17.5"
Arm Height: 27"

The Kennedy has been a popular chair for club grillrooms, and the new Kennedy Club will be even more popular with the addition of an upholstered arm with traditional furniture nails. The chair still has the great comfort of the Kennedy, slightly eased back, the way most people sit in a more casual dining environment. Carefully engineered with our proprietary Eustis Joint®, the Kennedy Club is available with or without casters, and comes with a 20 year warranty.