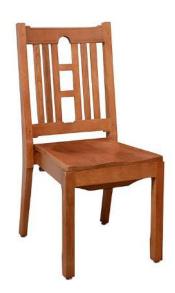

## SPECIFICATIONS

Height: 39"
Seat Height: 18"
Width: 17.5"
Depth: 22"
Sitting Depth: 16.75"

The Lawrenceville School in New Jersey asked us for a unique new design to complement their illustrious heritage. The back of the chair includes laser engraving on the top rail and defined slats that run downwards to the comfortable seat. With the Eustis Joint®, every Lawrenceville chair will last longer than any other wood chair in its class. These chairs are also stackable, and can stack up to 8 chairs high for enhanced convenience.