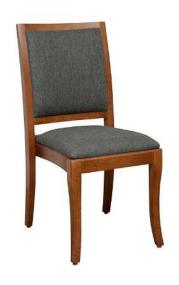

## **SPECIFICATIONS**

Height: 37"
Seat Height: 18"
Width: 18"
Width at Front: 17"
Depth: 23"

The standard Bohemian chair, at 18" front width, will seat 10 at a 60" round table if you don't push the chairs in past the table cloth. For those GM's and Catering Managers who prefer to push the seat in a bit under the table, we have created the Bohemian 10-60, with a reduced the front width of 17". The slightly narrower chair still looks and sits great. More important, it still stacks 6-8 high, and comes with our remarkable 20 year warranty against Eustis Joint® failure.