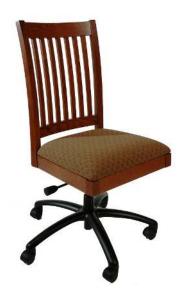

## Burlingame

## **SPECIFICATIONS**

Height: 40"
Seat Height: 17-21"
Width: 19"
Depth: 26"
Sitting Depth: 17.5"

Burlingame Public was the first library to purchase a Eustis Joint® chair from Professor Bob Eustis, back in 1998. With no failures in 18 years, it is no surprise that library Director Pat Harding came to us for chairs for a new branch. At her request, we designed our first swivel-base wood chair. The Burlingame is comfortable and durable, and the perfect solution for the library that wants the seating advantages of a modern office chair, without giving up the traditional good looks of a hardwood chair. Due to its Eustis Joint® construction, the Burlingame comes with a 20 year warranty against joint failure.