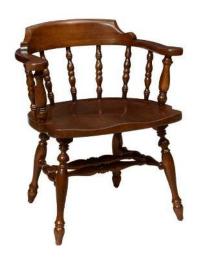

## **Captain 3**

## SPECIFICATIONS

Height: 34" Seat Height: 17" Width: 24" Depth: 23" Sitting Depth: 18" Arm Height: 26.5"

The Captain Arm Chair 3 is a classic, traditional hardwood chair design. Many furniture companies have produced this type of chair over the past one hundred years or so. In this version, we added our own Eustis Joint® to make the chair even stronger and warranty the Captain 3 20 years against joint failure. The Captain Arm Chair 3 is the most elegant Captain chair we offer. For the design, we combine decorative trademark spindle carvings and curved armrests to ensure comfort.