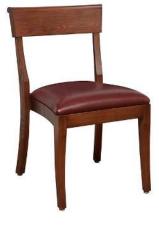

## Empire 10-60 Stacking

(Available in Original, 10-60, and Wide)

## SPECIFICATIONS

Height: 33" Seat Height: 18" Width: 21" Width at Front: 17" Depth: 23"

Our Empire stacking chair has the simple elegance of the Empire period in France, and yet is very durable and stacks up to 8 chairs high. While the Empire can seat 10 at a 60" round with all the chairs outside of the table cloth, we have designed the new 10-60 version for those institutions that prefer to push the chairs slightly under the table. The new chair has the same great looks and comfort as the Empire, but slightly down-sized in the front for additional dining uses. It is constructed with our Eustis Joint and comes with an unmatched 20 year warranty.