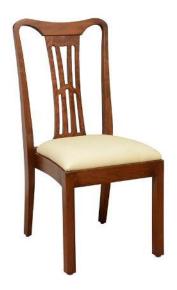

## Ivy League Stack

## Stacking

(Available in Original, 10-60, and Wide)

## **SPECIFICATIONS**

Height: 40"
Seat Height: 17.5"
Width: 18.5"
Depth: 22"
Sitting Depth: 17"

The Ivy League Stack brings the convenience and flexibility of a stacking chair to the transitional Chippendale style of the Ivy League. Like our other hardwood stacking chairs, this chair stacks up to six high, and each stack of chairs can be easily moved in or out of storage using a custom transporter. Most importantly, the Ivy League Stack is made with our proprietary Eustis Joint, and carries a 20-year warranty against joint failure.