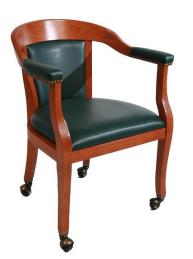

## **Kennedy Club**

## SPECIFICATIONS

Height: 32" Seat Height: 17.5" Width: 24" Depth: 23" Sitting Depth: 17.5" Arm Height: 27"

The Kennedy has been one of our most popular chair for club grillrooms, and the new Kennedy Club will be even more popular with the addition of an upholstered arm with traditional furniture nails. The chair still has the great comfort of the Kennedy, but with a slightly eased back, the way most people sit in a more casual dining environment. Carefully engineered with our proprietary Eustis Joint®, the Kennedy Club is available with or without casters, and comes with a 20 year warranty.