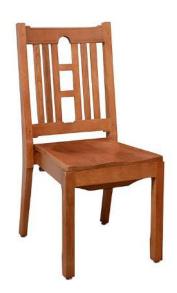

## SPECIFICATIONS

Height: 39"
Seat Height: 18"
Width: 17.5"
Depth: 22"
Sitting Depth: 16.75"

The Lawrenceville School in New Jersey asked us for a unique new design to complement their illustrious heritage. The back of the chair includes laser engraving on the top rail and defined slats that run downwards to the comfortable seat. With the Eustis Joint®, every Lawrenceville chair will last longer than any other wood chair in its class. These chairs can stack up to 8 chairs high and comes with a 20 year warranty.