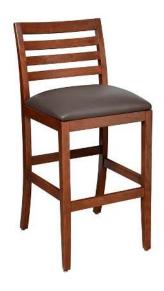

## **Medford Barstool**

## SPECIFICATIONS

Height: 44"

Seat Height: 30" (also available 24")

Width: 19" Depth: 23" Sitting Depth: 17"

Fenway Park, home to the Boston Red Sox, worked with us to craft a custom barstool design for their State Street Pavilion Club. The Medford Barstool, is the perfect wood stool for hours of game-watching. Its ladder back design brings a contemporary style to the natural warmth of hardwood. The slight curves of its back rails almost cradle the back resting against it; this presents a hardwood seating option that wins on both aesthetic and practical counts. Constructed with our Eustis Joint®, the Medford Bar Stool comes with a 20 year warranty protecting against joint failure.