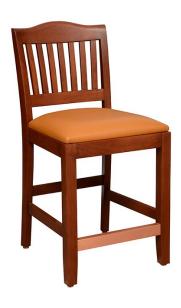

## **Simmons Bar Stool**

## **SPECIFICATIONS**

Height: 44"
Seat Height: 30"
Width: 21"
Depth: 23"
Sitting Depth: 18.25"

The Simmons Barstool was modeled after our Simmons chair for the Groton School. Engineered with our proprietary Eustis Joint®, the Simmons Bar Stool is unmatched in durability, with no detail overlooked, including the copper wrapped footrest. All of our barstools are available in bar and counter height, in your choice of hardwood specie, and can be ordered with wood or cushion seats, using any commercially available fabric or leather. In addition, it comes with our 20 year warranty protecting against Joint Failure®.