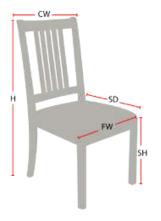

## Chair Dimensions

| 32.5" |
|-------|
| 19"   |
| 16"   |
| 17.5" |
| 17"   |
|       |