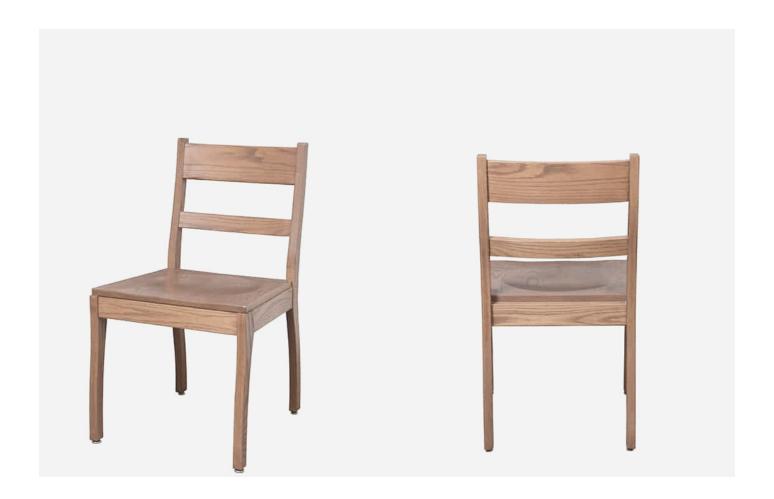

## ASHBURNHAM CHAIR

The Ashburnham chair by Eustis Chair is one of the more affordable chairs in our line. It is designed to be durable enough to withstand immense daily use in a busy institutional setting.

This chair is often used as school dining furniture or library furniture. If you are looking for a custom hardwood chair suitable for library chairs, classroom chairs, or dining hall chairs, look no further.

**Stacking Option:** No

Hardwood Species: Beech, Ash, Cherry, Red Oak, Maple, White Oak **Arms:** With or without

Seat: Wooden Warranty: 20 years

Construction: Eustis Joint

**Available Chair Widths:** Standard Width, Wide, or Narrow (10-60)