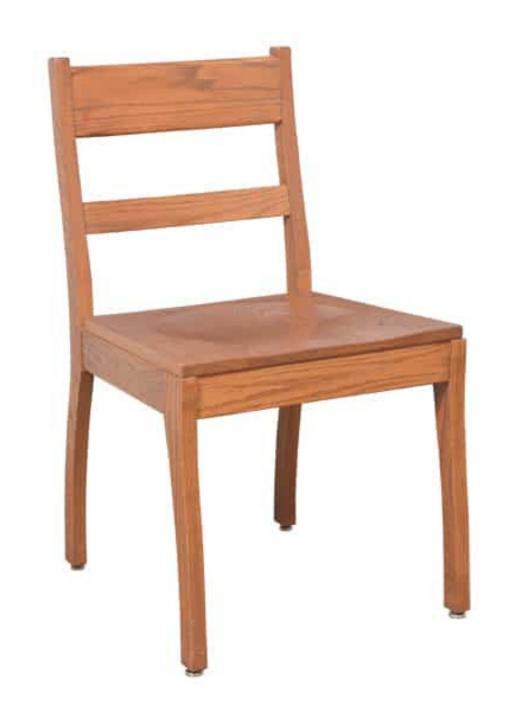

## ASHBURNHAM CHAIR

The Ashburnham chair by Eustis Chair is one of the more affordable chairs in our line. It is designed to be durable enough to withstand immense daily use in a busy institutional setting.

This chair is often used as school dining furniture or library furniture. If you are looking for a custom hardwood chair suitable for library chairs, classroom chairs, or dining hall chairs, look no further.

**Stacking Option:** No

Hardwood Species: Beech, Ash, Cherry, Red Oak, Maple, White Oak **Arms:** With or without

Seat: Wooden Warranty: 20 years

Construction: Eustis Joint

**Available Chair Widths:** Standard Width, Wide, or Narrow (10-60)