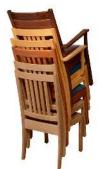

**Stacking Option:** Yes, up to 10 chairs

high

Hardwood Species: Beech, Ash, Cherry, Red Oak, Maple, White Oak **Arms:** With or without

**Seat:** Wooden or Upholstered (C.O.M.

1.5 yards per chair) **Warranty:** 20 years