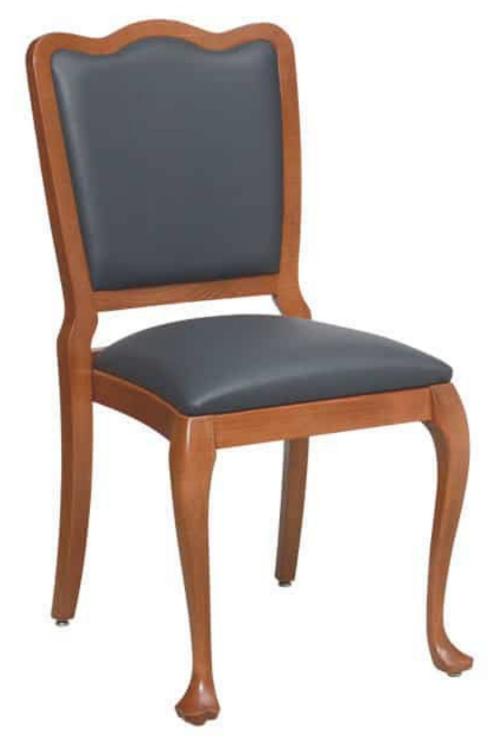

## **BALLROOM STACKING** CHAIR

The Ballroom, by Eustis Chair, is a stacking chair that was originally designed in collaboration with Kemble Interiors for a Manhattan elegant tapered back design and Queen Anne legs.

## private club. This chair features an