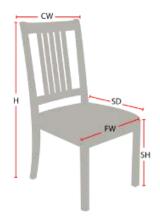

## Chair Dimensions

| Height (H):          | 36"   |
|----------------------|-------|
| Chair Width (CW):    | 17.5" |
| Seat Depth (SD):     | 17"   |
| Sitting Height (SH): | 17"   |
| Front Width (FW):    | 17"   |
| •                    |       |