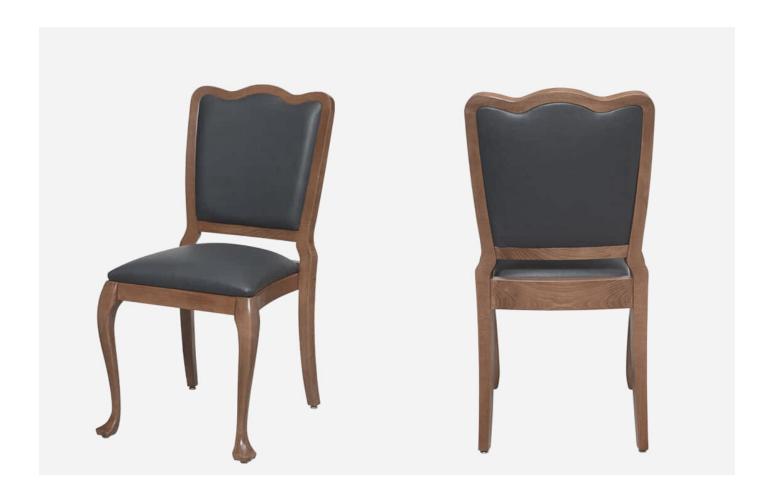

## **BALLROOM STACKING** CHAIR

The Ballroom, by Eustis Chair, is a stacking chair that was originally designed in collaboration with Kemble Interiors for a Manhattan elegant tapered back design and Queen Anne legs.

## private club. This chair features an

## Chair Dimensions

| Height (H):          | 36"   |
|----------------------|-------|
| Chair Width (CW):    | 17.5" |
| Seat Depth (SD):     | 17"   |
| Sitting Height (SH): | 17"   |
| Front Width (FW):    | 17"   |
| •                    |       |