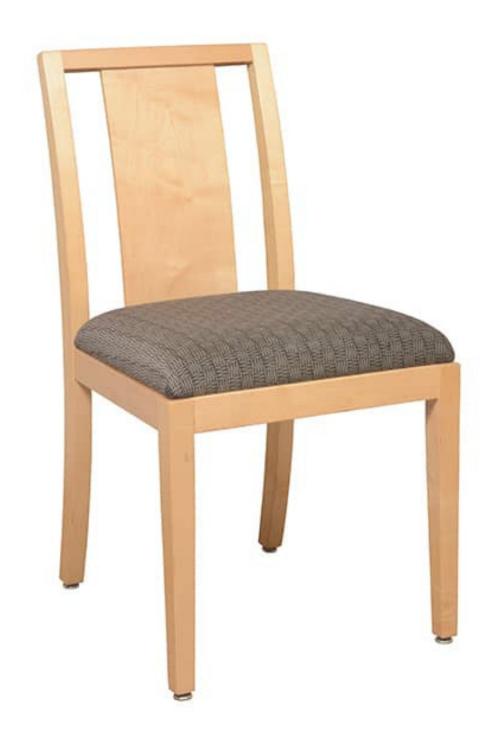

## **BOISE CHAIR**

The Boise Chair is a contemporary hardwood chair by Eustis Chair with a simple design. The Boise incorporates some of the design features of our Jenkins and Westlake chairs and looks great in any contemporary space.

The wide, singular back splat pairs perfectly with modern tastes and comfort.

**Stacking Option:** No

Hardwood Species: Beech, Ash, Cherry, Red Oak, Maple, White Oak Arms: With or without

**Seat:** Wooden or Upholstered (C.O.M.