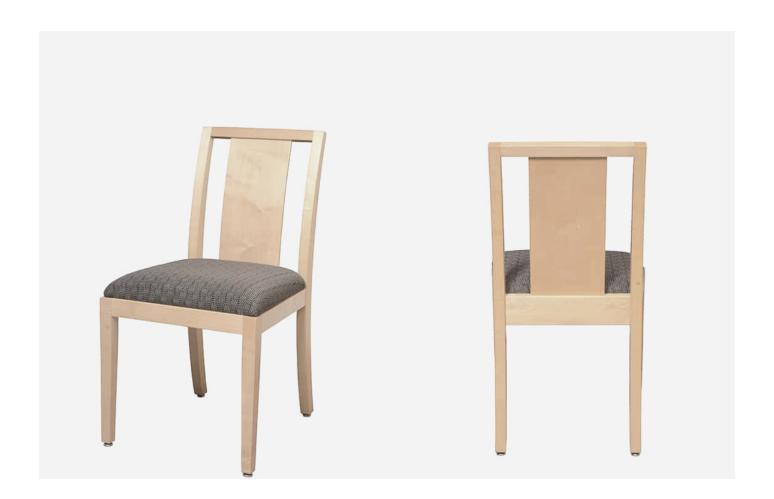

## **BOISE CHAIR**

The Boise Chair is a contemporary hardwood chair by Eustis Chair with a simple design. The Boise incorporates some of the design features of our Jenkins and Westlake chairs and looks great in any contemporary space.

The wide, singular back splat pairs perfectly with modern tastes and comfort.

**Stacking Option:** No

Hardwood Species: Beech, Ash, Cherry, Red Oak, Maple, White Oak Arms: With or without

**Seat:** Wooden or Upholstered (C.O.M.