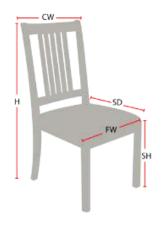

## Chair Dimensions

| Height (H):          | 34"   |
|----------------------|-------|
| Chair Width (CW):    | 17.5" |
| Seat Depth (SD):     | 17"   |
| Sitting Height (SH): | 18"   |
| Front Width (FW):    | 19"   |