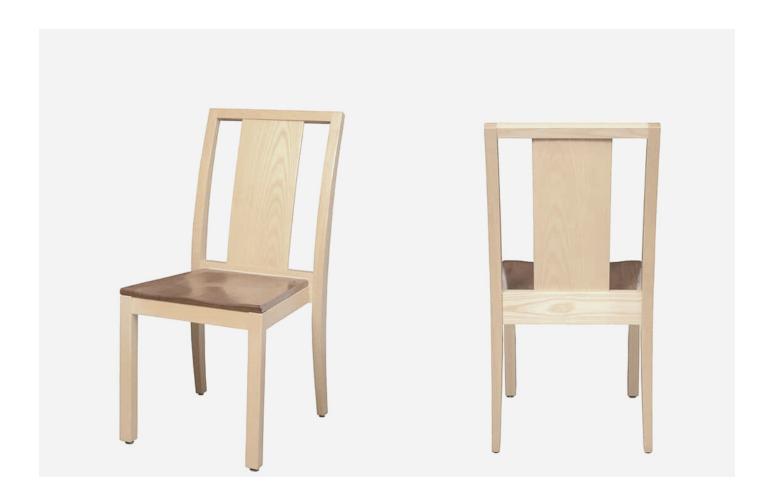

## **BOISE STACKING** CHAIR

The Boise Stack chair is a comfortable, attractive, and durable wood chair by Eustis Chair. It offers a contemporary look, combined with our unmatched construction. We make this chair with our very own Eustis Joint®. This allows it to stack up to 10 chairs high with ease. This stacking hardwood chair looks great in many types of spaces.

## Chair Dimensions

| Height (H):          | 36.5" |
|----------------------|-------|
| Chair Width (CW):    | 17.5" |
| Seat Depth (SD):     | 17"   |
| Sitting Height (SH): | 18"   |
| Front Width (FW):    | 17.3" |
|                      |       |