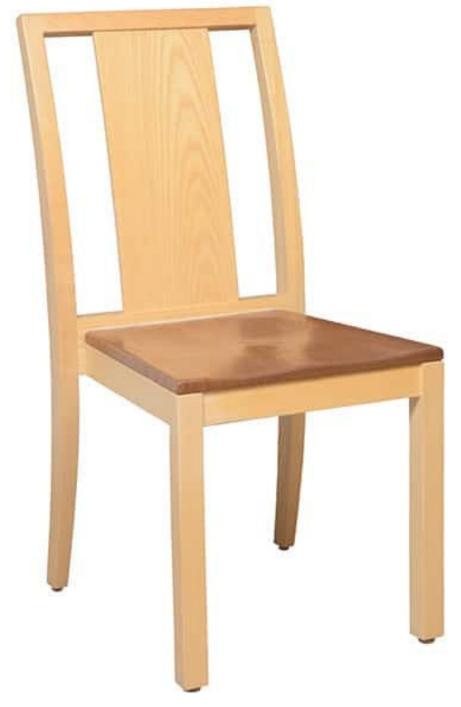

## **BOISE STACKING** CHAIR

The Boise Stack chair is a comfortable, attractive, and durable wood chair by Eustis Chair. It offers a contemporary look, combined with our unmatched construction. We make this chair with our very own Eustis Joint®. This allows it to stack up to 10 chairs high with ease. This stacking hardwood chair looks great in many types of spaces.

## Chair Dimensions

| Height (H):          | 36.5" |
|----------------------|-------|
| Chair Width (CW):    | 17.5" |
| Seat Depth (SD):     | 17"   |
| Sitting Height (SH): | 18"   |
| Front Width (FW):    | 17.3" |
|                      |       |