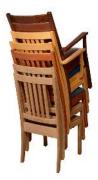

## **BOISE STACKING** CHAIR

The Boise Stack chair is a comfortable, attractive, and durable wood chair by Eustis Chair. It offers a contemporary look, combined with our unmatched construction. We make this chair with our very own Eustis Joint®. This allows it to stack up to 10 chairs high with ease. This stacking hardwood chair looks great in many types of spaces.

**Stacking Option:** Yes, up to 10 chairs

high

Hardwood Species: Beech, Ash, Cherry, Red Oak, Maple, White Oak **Arms:** With or without

Seat: Wooden or Upholstered (C.O.M.

1/2 yards per chair) Warranty: 20 years