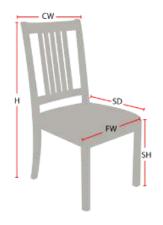

## Chair Dimensions

| Height (H):          | 36.5" |
|----------------------|-------|
| Chair Width (CW):    | 17.5" |
| Seat Depth (SD):     | 17"   |
| Sitting Height (SH): | 18"   |
| Front Width (FW):    | 17.3" |
|                      |       |