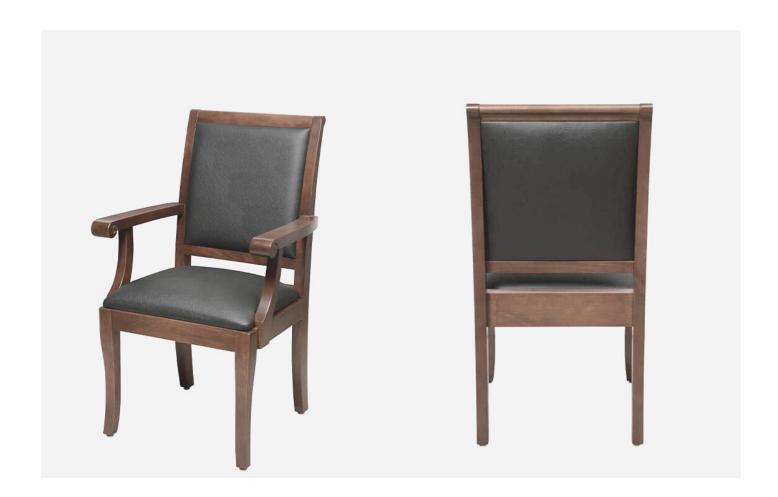

## **BULFINCH CHAIR**

The Bulfinch chair, by Eustis Chair, offers a durable hardwood and upholstered design. The Bulfinch chair was originally designed for Harvard University for the Dean of the College of Arts & Sciences. The Bulfinch is a versatile chair that brings a touch of class to any space. It is a comfortable chair, perfect for long meetings or shared meals.

Stacking Option: No

Hardwood Species: Beech, Ash, Cherry, Red Oak, Maple, White Oak Arms: With or without

**Seat:** Upholstered (C.O.M. 1.5 yards per

chair)

Warranty: 20 years

Construction: Eustis Joint

**Available Chair Widths:** Standard Width, Wide, or Narrow (10-60)