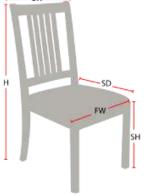

## BULFINCH CHAIR









## **BULFINCH CHAIR**

The Bulfinch chair, by Eustis Chair, offers a durable hardwood and upholstered design. The Bulfinch chair was originally designed for Harvard University for the Dean of the College of Arts & Sciences. The Bulfinch is a versatile chair that brings a touch of class to any space. It is a comfortable chair, perfect for long meetings or shared meals.

Stacking Option: No

Hardwood Species: Beech, Ash, Cherry, Red Oak, Maple, White Oak Arms: With or without

**Seat:** Upholstered (C.O.M. 1.5 yards per

chair)

Warranty: 20 years

Construction: Eustis Joint

**Available Chair Widths:** Standard Width, Wide, or Narrow (10-60)







**Chair Dimensions**