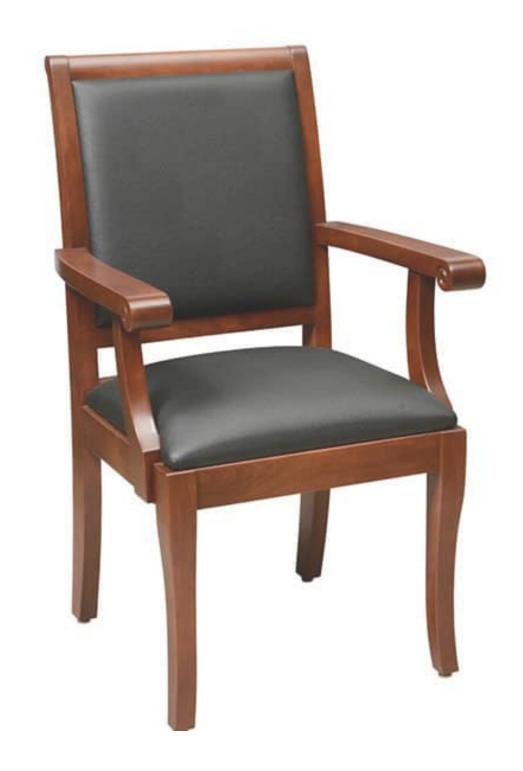

## **BULFINCH CHAIR**

The Bulfinch chair, by Eustis Chair, offers a durable hardwood and upholstered design. The Bulfinch chair was originally designed for Harvard University for the Dean of the College of Arts & Sciences. The Bulfinch is a versatile chair that brings a touch of class to any space. It is a comfortable chair, perfect for long meetings or shared meals.

Stacking Option: No

Hardwood Species: Beech, Ash, Cherry, Red Oak, Maple, White Oak Arms: With or without

**Seat:** Upholstered (C.O.M. 1.5 yards per

chair)

Warranty: 20 years

Construction: Eustis Joint

**Available Chair Widths:** Standard Width, Wide, or Narrow (10-60)