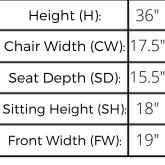

## BULFINCH CHAIR









## **BULFINCH CHAIR**

The Bulfinch chair, by Eustis Chair, offers a durable hardwood and upholstered design. The Bulfinch chair was originally designed for Harvard University for the Dean of the College of Arts & Sciences. The Bulfinch is a versatile chair that brings a touch of class to any space. It is a comfortable chair, perfect for long meetings or shared meals.

Stacking Option: No

Hardwood Species: Beech, Ash, Cherry, Red Oak, Maple, White Oak Arms: With or without

**Seat:** Upholstered (C.O.M. 1.5 yards per

chair)

Warranty: 20 years

Construction: Eustis Joint

**Available Chair Widths:** Standard Width, Wide, or Narrow (10-60)







**Chair Dimensions**