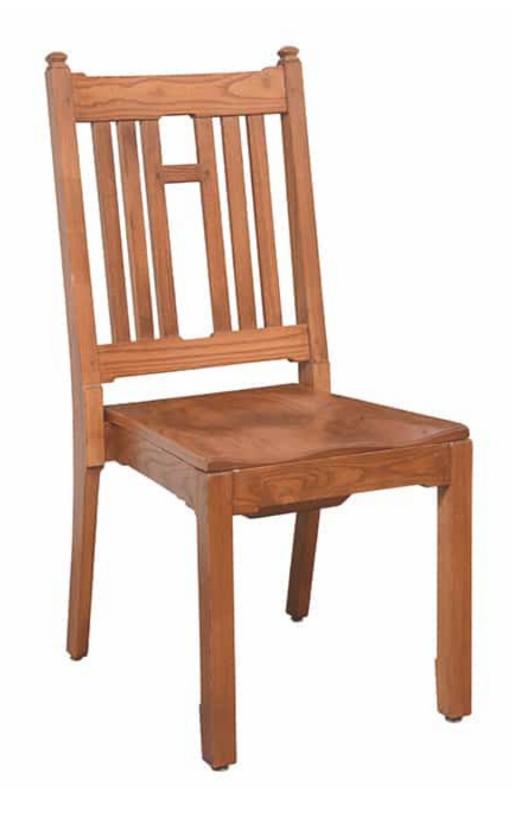

## **BURTON JUDSON** STACKING CHAIR

The Burton Judson Chair, by Eustis Chair, is a hardwood stacking Gothic-styled chair. It offers distinctive features. The Burton Judson is an elegant, yet traditional chair that is perfect for any educational institution.