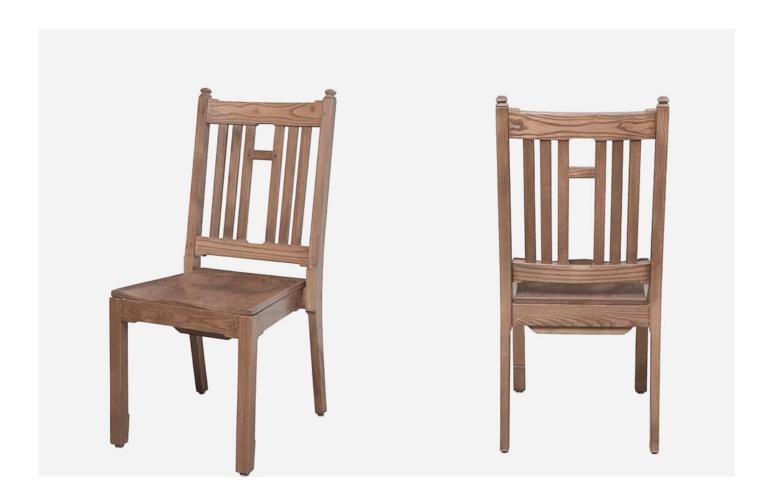

**Construction:** Eustis Joint

Available Chair Widths: Standard Width, Wide, or Narrow (10-60)