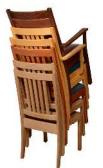

**Stacking Option:** Yes, up to 10 chairs

high

Hardwood Species: Beech, Ash, Cherry, Red Oak, Maple, White Oak **Arms:** With or without

Seat: Wooden or Upholstered (C.O.M.

1/2 yards per chair) **Warranty:** 20 years