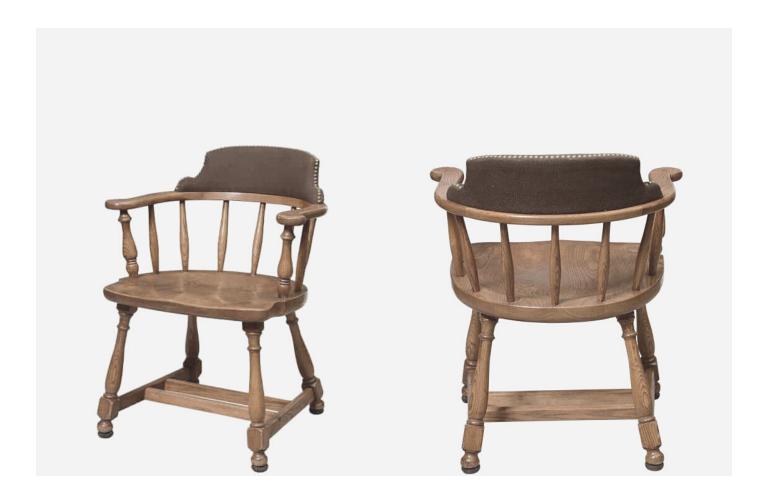

## CAPTAIN CHAIR

## CAPTAIN 2 CHAIR

The Captain 2 Chair, by Eustis
Chair, keeps the classic elements
of a Captain arm chair. However,
we strengthened the construction
by adding our own proprietary
Eustis Joint®. The Captain 2 chair
comes with an unmatched 20 year
warranty against joint failure.

The Captain Chair 2 is perfect for nearly any use ranging from study and reading chair to classic dining or boardroom settings. **Stacking Option:** No

Hardwood Species: Ash, Cherry, Red

Oak, Maple, White Oak

Arms: With Seat: Wooden Warranty: 20 years

Construction: Eustis Joint

Available Chair Widths: Standard

Width