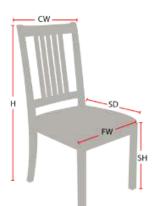

## **Chair Dimensions**

| Height (H):          | 34" |
|----------------------|-----|
| Chair Width (CW):    | 24" |
| Seat Depth (SD):     | 18" |
| Sitting Height (SH): | 17" |
| Front Width (FW):    | 24" |