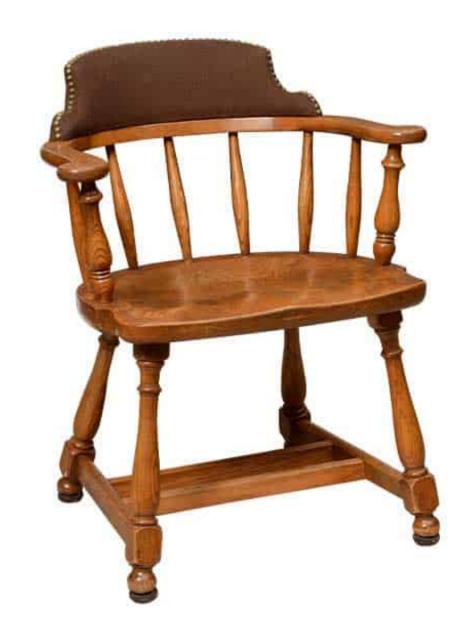

## CAPTAIN CHAIR

## CAPTAIN 2 CHAIR

The Captain 2 Chair, by Eustis
Chair, keeps the classic elements
of a Captain arm chair. However,
we strengthened the construction
by adding our own proprietary
Eustis Joint®. The Captain 2 chair
comes with an unmatched 20 year
warranty against joint failure.

The Captain Chair 2 is perfect for nearly any use ranging from study and reading chair to classic dining or boardroom settings. **Stacking Option:** No

Hardwood Species: Ash, Cherry, Red

Oak, Maple, White Oak

Arms: With Seat: Wooden Warranty: 20 years

Construction: Eustis Joint

Available Chair Widths: Standard

Width