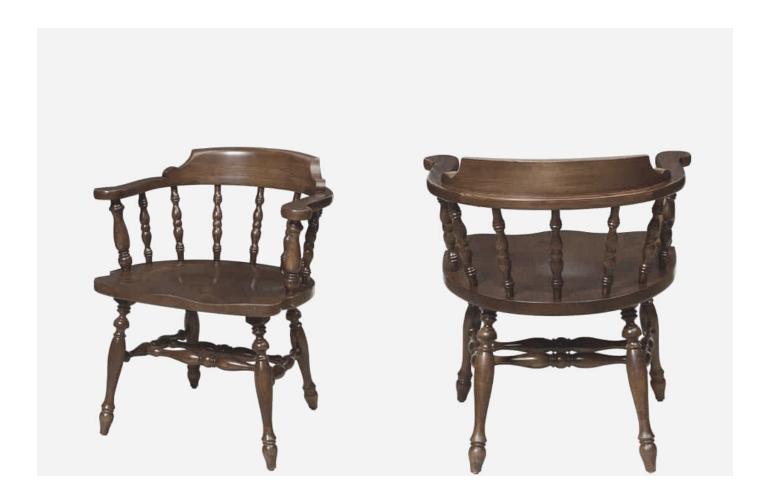

## CAPTAIN 3 CHAIR

The Captain 3 is Eustis Chair's third version of a wooden Captain Chair. This chair is a classic, traditional hardwood chair design. Many furniture companies have produced this type of chair over the past one hundred years or so. In this version, we add our own Eustis Joint® to make the chair even stronger.

For the design, we combine decorative trademark spindle carvings and curved armrests to ensure comfort.

**Stacking Option:** No

Hardwood Species: Ash, Cherry, Red

Oak, Maple, White Oak

Arms: With Seat: Wooden Warranty: 20 years

Construction: Eustis Joint

**Available Chair Widths:** Standard

Width