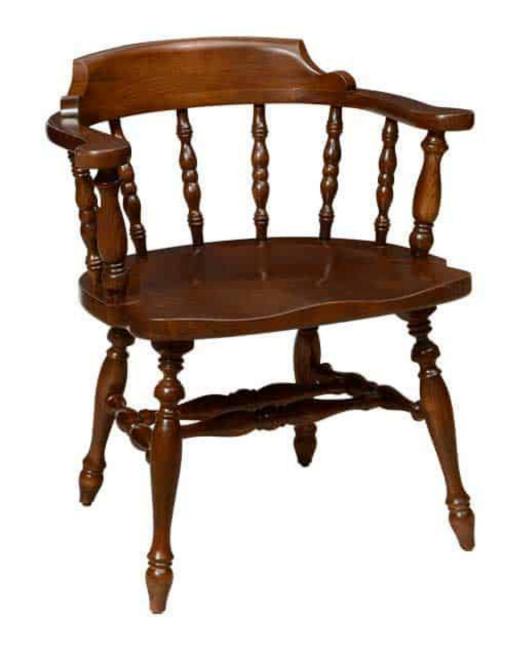

## CAPTAIN 3 CHAIR

The Captain 3 is Eustis Chair's third version of a wooden Captain Chair. This chair is a classic, traditional hardwood chair design. Many furniture companies have produced this type of chair over the past one hundred years or so. In this version, we add our own Eustis Joint® to make the chair even stronger.

For the design, we combine decorative trademark spindle carvings and curved armrests to ensure comfort.

**Stacking Option:** No

Hardwood Species: Ash, Cherry, Red

Oak, Maple, White Oak

Arms: With Seat: Wooden Warranty: 20 years

Construction: Eustis Joint

**Available Chair Widths:** Standard

Width