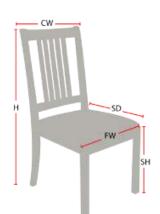

## **Chair Dimensions**

| Height (H):          | 34" |
|----------------------|-----|
| Chair Width (CW):    | 24" |
| Seat Depth (SD):     | 18" |
| Sitting Height (SH): | 18" |
| Front Width (FW):    | 24" |