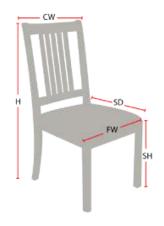

| Height (H):          | 32" |
|----------------------|-----|
| Chair Width (CW):    | 19" |
| Seat Depth (SD):     | 17" |
| Sitting Height (SH): | 17" |
| Front Width (FW):    | 19" |