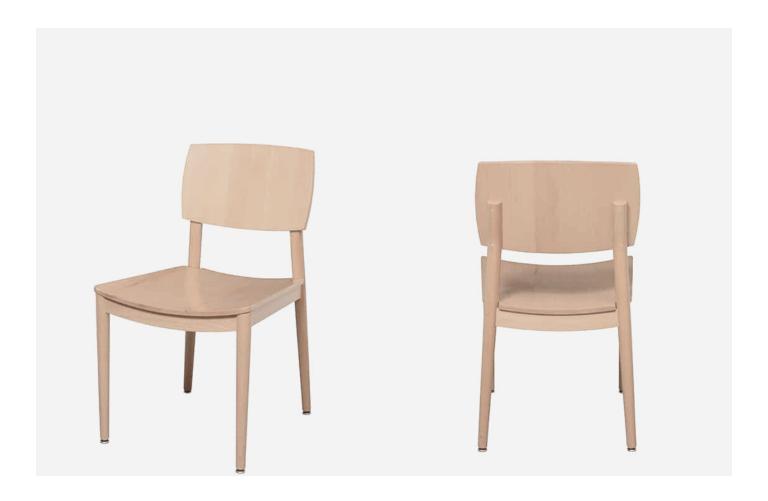

## CASCADE CHAIR

The Cascade Chair, by Eustis Chair, is one of the most contemporary chair designs in our line. The aesthetic of this chair is complete with round slab front and back posts. The Cascade has an elongated seat depth for added comfort. This chair fits in seamlessly in any library or classroom setting.

Stacking Option: No Hardwood Species: Beech, Ash, Cherry, Red Oak, Maple, White Oak **Arms:** With or without

Seat: Wooden Warranty: 20 years

Construction: Eustis Joint

Available Chair Widths: Standard Width, Wide, or Narrow (10-60)