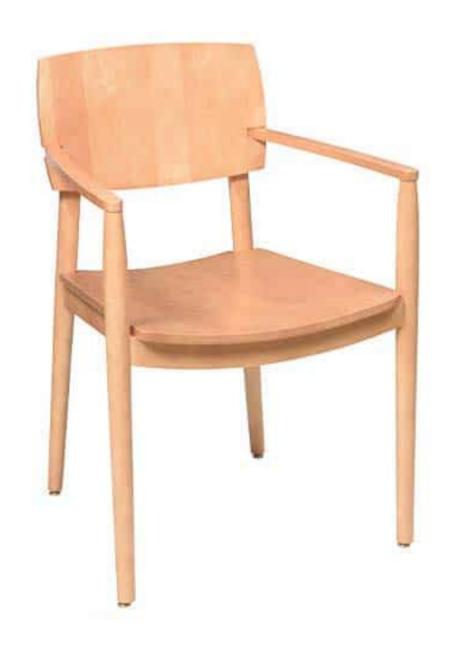

## CASCADE CHAIR

The Cascade Chair, by Eustis Chair, is one of the most contemporary chair designs in our line. The aesthetic of this chair is complete with round slab front and back posts. The Cascade has an elongated seat depth for added comfort. This chair fits in seamlessly in any library or classroom setting.

Stacking Option: No Hardwood Species: Beech, Ash, Cherry, Red Oak, Maple, White Oak **Arms:** With or without

Seat: Wooden Warranty: 20 years

Construction: Eustis Joint

Available Chair Widths: Standard Width, Wide, or Narrow (10-60)