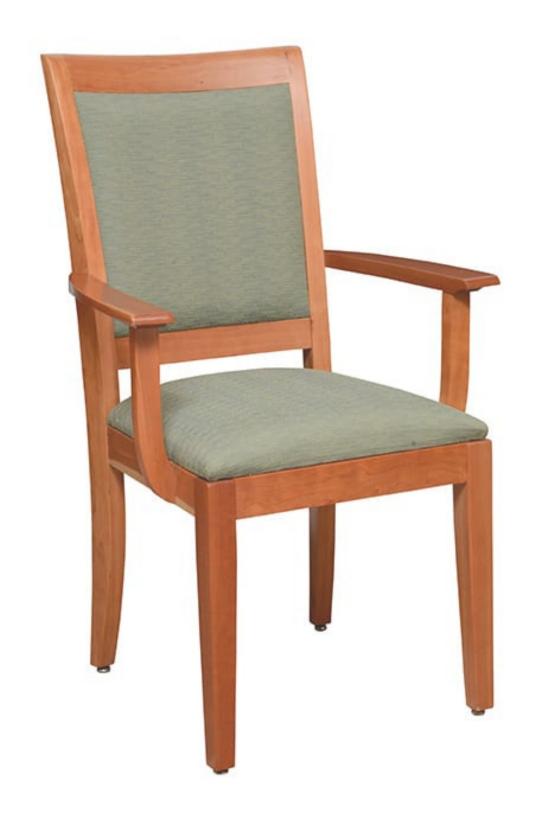

## SKIDMORE CHAIR

**Stacking Option:** No

Hardwood Species: Beech, Ash, Cherry, Red Oak, Maple, White Oak **Arms:** With or without

**Seat:** Wooden or Upholstered (C.O.M.

1/2 yard per chair) **Warranty:** 20 years

Construction: Eustis Joint

Available Chair Widths: Standard Width, Wide, or Narrow (10-60)

The Skidmore by Eustis Chair has the same eased seating angle and great looks of the Elting Room Chair. We've upgraded the design by adding an upholstered back for increased comfort in the Skidmore. The Skidmore, like all our chairs, is made to order in our sustainable factory in the USA.