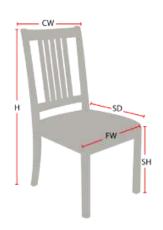

## **Chair Dimensions**

| Height (H):          | 39" |
|----------------------|-----|
| Chair Width (CW):    | 24" |
| Seat Depth (SD):     | 18" |
| Sitting Height (SH): | 18" |
| Front Width (FW):    | 19" |