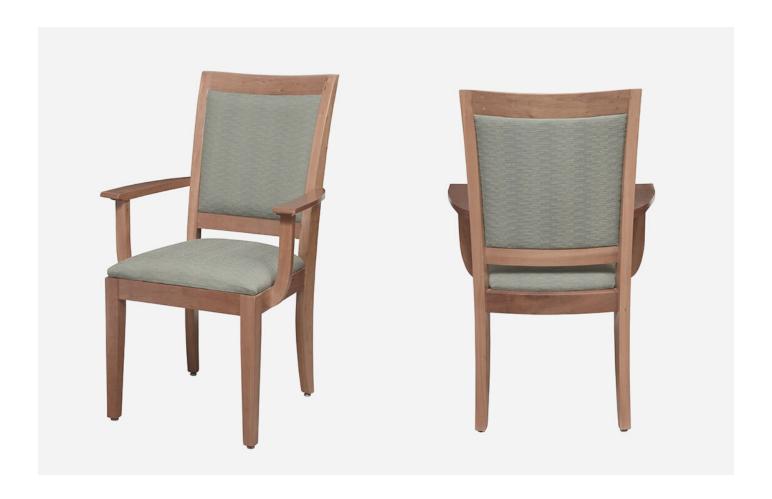

## SKIDMORE CHAIR

**Stacking Option:** No

Hardwood Species: Beech, Ash, Cherry, Red Oak, Maple, White Oak **Arms:** With or without

**Seat:** Wooden or Upholstered (C.O.M.

1/2 yard per chair) **Warranty:** 20 years

Construction: Eustis Joint

Available Chair Widths: Standard Width, Wide, or Narrow (10-60)

The Skidmore by Eustis Chair has the same eased seating angle and great looks of the Elting Room Chair. We've upgraded the design by adding an upholstered back for increased comfort in the Skidmore. The Skidmore, like all our chairs, is made to order in our sustainable factory in the USA.