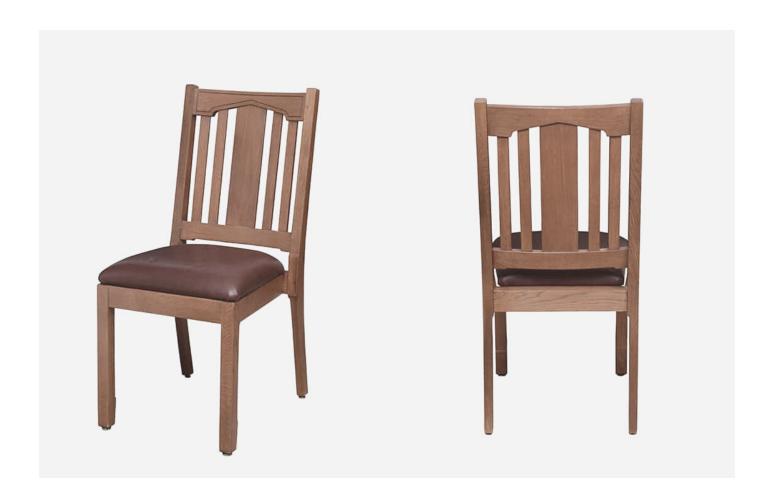

## **TAFT** STACKING CHAIR

The Taft by Eustis Chair is a traditional slat chair combined with a Gothic Revival design. This elegant and unique chair is complete with an engraved detailed back. The Taft can stack up to 10 chairs high and is perfectly suited for any high use school dining chairs in private school dining halls.

## Chair Dimensions

| Height (H):          | 39" |
|----------------------|-----|
| Chair Width (CW):    | 18" |
| Seat Depth (SD):     | 17" |
| Sitting Height (SH): | 18" |
| Front Width (FW):    | 18" |