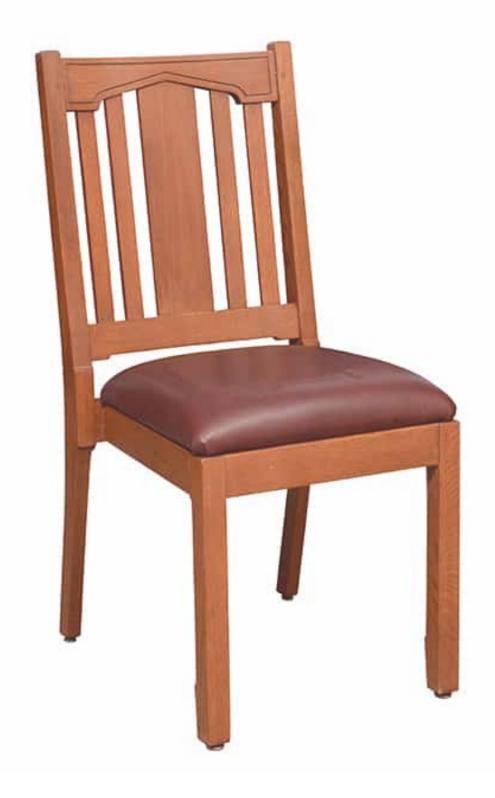

## **TAFT** STACKING CHAIR

The Taft by Eustis Chair is a traditional slat chair combined with a Gothic Revival design. This elegant and unique chair is complete with an engraved detailed back. The Taft can stack up to 10 chairs high and is perfectly suited for any high use school dining chairs in private school dining halls.

**Stacking Option:** Yes, up to 10 chairs

high

Hardwood Species: Beech, Ash, Cherry, Red Oak, Maple, White Oak

Arms: With or without

**Seat:** Wooden or Upholstered (C.O.M.

1/2 yard per chair) **Warranty:** 20 years

**Construction:** Eustis Joint

Available Chair Widths: Standard Width, Wide, or Narrow (10-60)