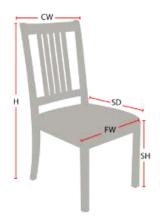

## Chair Dimensions

| Height (H):          | 39" |
|----------------------|-----|
| Chair Width (CW):    | 18" |
| Seat Depth (SD):     | 17" |
| Sitting Height (SH): | 18" |
| Front Width (FW):    | 18" |