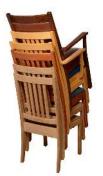

## **TAFT** STACKING CHAIR

The Taft by Eustis Chair is a traditional slat chair combined with a Gothic Revival design. This elegant and unique chair is complete with an engraved detailed back. The Taft can stack up to 10 chairs high and is perfectly suited for any high use school dining chairs in private school dining halls.

**Stacking Option:** Yes, up to 10 chairs

high

Hardwood Species: Beech, Ash, Cherry, Red Oak, Maple, White Oak

Arms: With or without

**Seat:** Wooden or Upholstered (C.O.M.

1/2 yard per chair) **Warranty:** 20 years