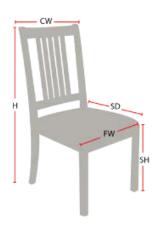

## Chair Dimensions

| Height (H):          | 34" |
|----------------------|-----|
| Chair Width (CW):    | 19" |
| Seat Depth (SD):     | 17" |
| Sitting Height (SH): | 18" |
| Front Width (FW):    | 19" |