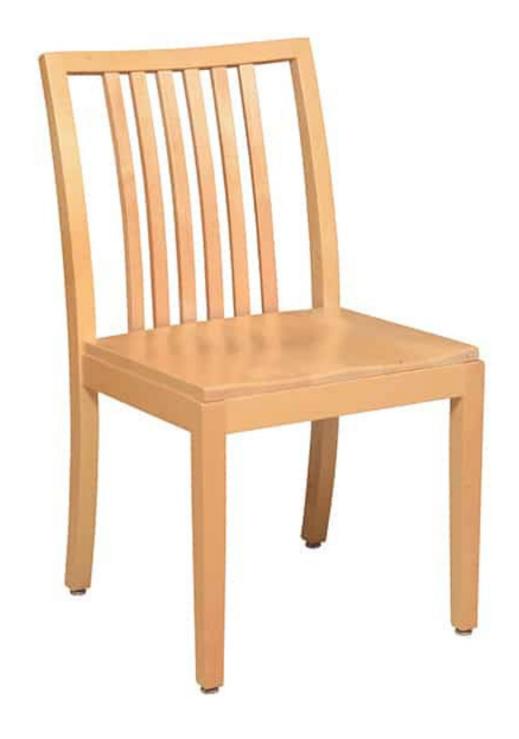

## WESTLAKE CHAIR

**Stacking Option:** No

Hardwood Species: Beech, Ash, Cherry, Red Oak, Maple, White Oak **Arms:** With or without

**Seat:** Wooden or Upholstered (C.O.M.

1/2 yard per chair) Warranty: 20 years

**Construction:** Eustis Joint

Available Chair Widths: Standard Width. Wide. or Narrow (10-60)

The Westlake chair, by Eustis Chair, offers outstanding comfort. The clean lines of the Westlake will enhance any contemporary space. The Westlake is often utilized as library chairs, and are perfect for any high use space. The Eustis Joint® construction ensures the Westlake chairs are built to last for decades.