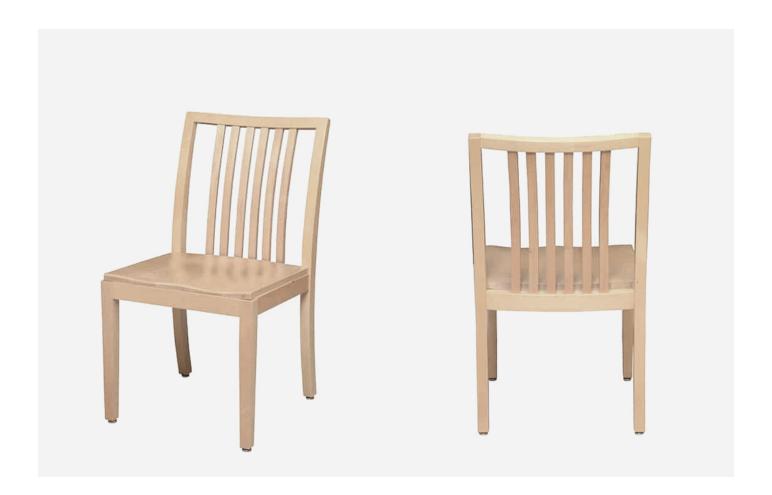

## WESTLAKE CHAIR

**Stacking Option:** No

Hardwood Species: Beech, Ash, Cherry, Red Oak, Maple, White Oak **Arms:** With or without

**Seat:** Wooden or Upholstered (C.O.M.

1/2 yard per chair) Warranty: 20 years

**Construction:** Eustis Joint

Available Chair Widths: Standard Width. Wide. or Narrow (10-60)

The Westlake chair, by Eustis Chair, offers outstanding comfort. The clean lines of the Westlake will enhance any contemporary space. The Westlake is often utilized as library chairs, and are perfect for any high use space. The Eustis Joint® construction ensures the Westlake chairs are built to last for decades.