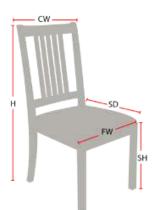

## **Chair Dimensions**

| Height (H):          | 44" |
|----------------------|-----|
| Chair Width (CW):    | 19" |
| Seat Depth (SD):     | 17" |
| Sitting Height (SH): | 30" |
| Front Width (FW):    | 19" |