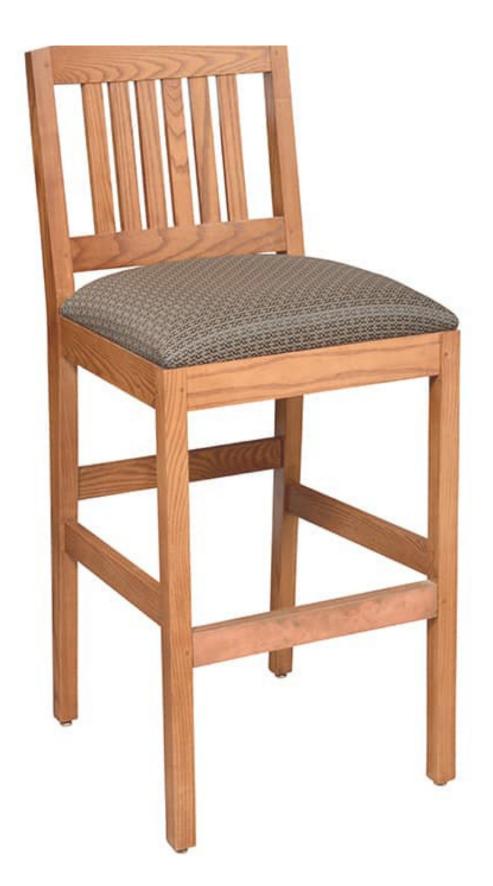

## WILLARD BAR STOOL

The Willard Barstool is a bar stool version of the popular Willard Chair by Eustis Chair. The clean lines of the Willard bar stool make it blend flawlessly into many different spaces. The design features generous rails for firm support and comfortable bar height seating. The Willard bar stool is often used as school dining chairs and more. Stacking Option: No
Hardwood Species: Beech, Ash, Cherry, Red Oak, Maple, White Oak
Arms: With or without
Seat: Wooden or Upholstered (C.O.M. 1/2 yard per chair)
Warranty: 20 years
Construction: Eustis Joint
Available Chair Widths: Standard
Width, Wide, or Narrow (10-60)