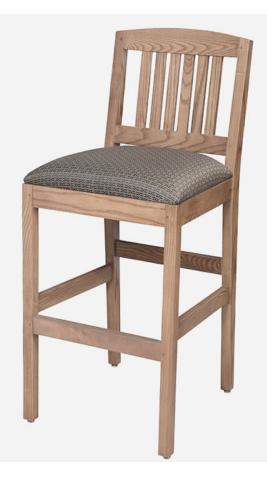

## WILLARD BAR STOOL

The Willard Barstool is a bar stool version of the popular Willard Chair by Eustis Chair. The clean lines of the Willard bar stool make it blend flawlessly into many different spaces. The design features generous rails for firm support and comfortable bar height seating. The Willard bar stool is often used as school dining chairs and more. Stacking Option: No
Hardwood Species: Beech, Ash, Cherry, Red Oak, Maple, White Oak
Arms: With or without
Seat: Wooden or Upholstered (C.O.M. 1/2 yard per chair)
Warranty: 20 years
Construction: Eustis Joint
Available Chair Widths: Standard
Width, Wide, or Narrow (10-60)