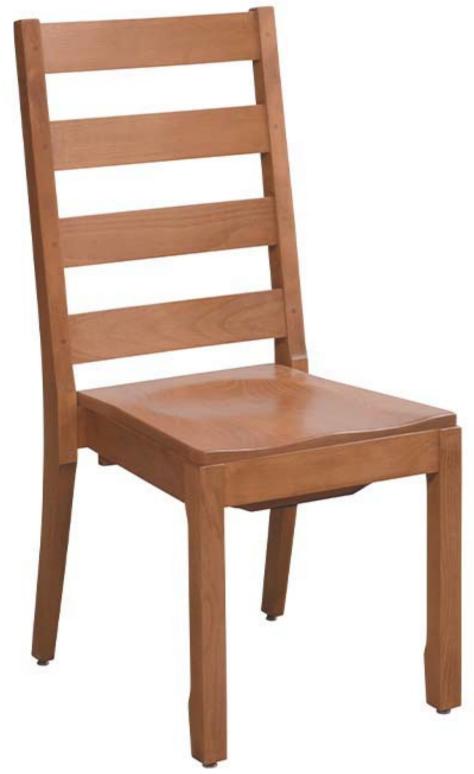

## LADDER BACK STACKING CHAIR

The Stacking Ladder Back chair by Eustis Chair is made to order in our U.S. factory with our proprietary Eustis Joint® construction to last for decades. This chair can be stacked up to 10 chairs high, and comes with our unmatched 20 year warranty. We first designed the Stacking Ladder Back chair with Silver Petrucelli Architects for a busy commercial dining project. The arm and side chairs are extremely comfortable, offering superior back support with curved horizontal chair back slats.