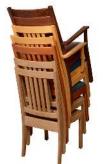

## LADDER BACK STACKING CHAIR

The Stacking Ladder Back chair by Eustis Chair is made to order in our U.S. factory with our proprietary Eustis Joint® construction to last for decades. This chair can be stacked up to 10 chairs high, and comes with our unmatched 20 year warranty. We first designed the Stacking Ladder Back chair with Silver Petrucelli Architects for a busy commercial dining project. The arm and side chairs are extremely comfortable, offering superior back support with curved horizontal chair back slats.