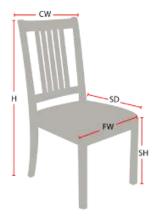

## **Chair Dimensions**

| Height (H):          | 39" |
|----------------------|-----|
| Chair Width (CW):    | 18" |
| Seat Depth (SD):     | 17" |
| Sitting Height (SH): | 18" |
| Front Width (FW):    | 18" |