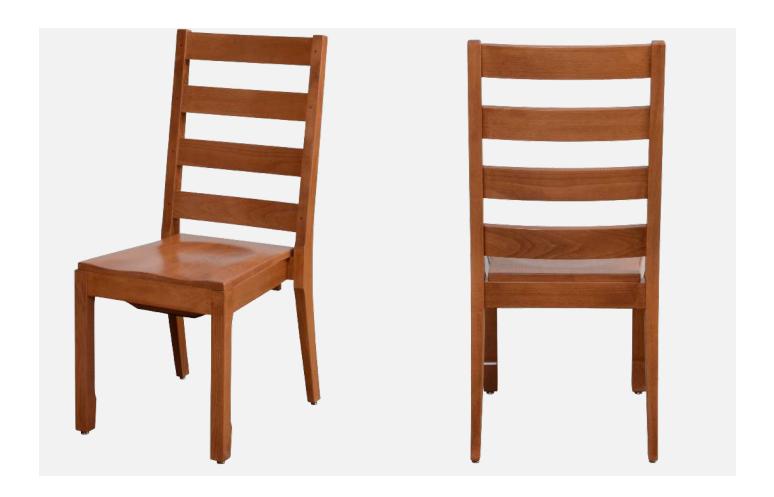

## LADDER BACK STACKING CHAIR

The Stacking Ladder Back chair by Eustis Chair is made to order in our U.S. factory with our proprietary Eustis Joint® construction to last for decades. This chair can be stacked up to 10 chairs high, and comes with our unmatched 20 year warranty. We first designed the Stacking Ladder Back chair with Silver Petrucelli Architects for a busy commercial dining project. The arm and side chairs are extremely comfortable, offering superior back support with curved horizontal chair back slats.