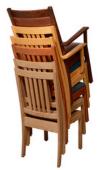

## PARK AVENUE STACKING CHAIR

Eustis Chair first designed the Park Avenue Stacking chair for a private club in Florida. This stacking arm and side chair is ideal for commercial dining and member dining. We engineered and designed this chair to be a "3-hour chair." Every Eustis Chair is made to order in the USA, with your choice of commercial-grade fabric, leather, or vinyl, and custom stained to match your project. We warranty the chair for 20 years, but this chair will easily last longer.

**Stacking Option:** Yes, up to 10 chairs

high

**Hardwood Species:** Beech, Ash, Cherry, Red Oak, Maple, White Oak

**Arms:** With or without

**Seat:** Wooden or Upholstered (C.O.M.

1/2 yard per chair) **Warranty:** 20 years