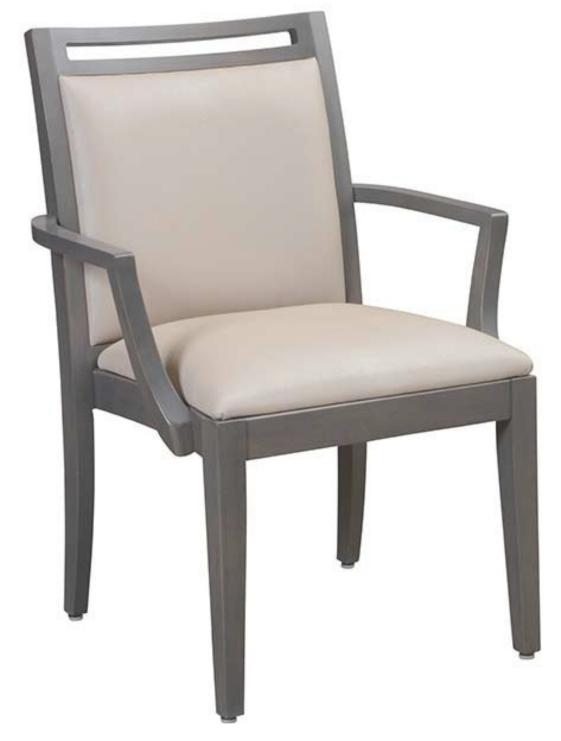

## PARK AVENUE STACKING CHAIR

Eustis Chair first designed the Park Avenue Stacking chair for a private club in Florida. This stacking arm and side chair is ideal for commercial dining and member dining. We engineered and designed this chair to be a "3-hour chair." Every Eustis Chair is made to order in the USA, with your choice of commercial-grade fabric, leather, or vinyl, and custom stained to match your project. We warranty the chair for 20 years, but this chair will easily last longer.

**Stacking Option:** Yes, up to 10 chairs

high

**Hardwood Species:** Beech, Ash, Cherry, Red Oak, Maple, White Oak

**Arms:** With or without

**Seat:** Wooden or Upholstered (C.O.M.

1/2 yard per chair) **Warranty:** 20 years

**Construction:** Eustis Joint

**Available Chair Widths:** Standard Width, Wide, or Narrow (10-60)