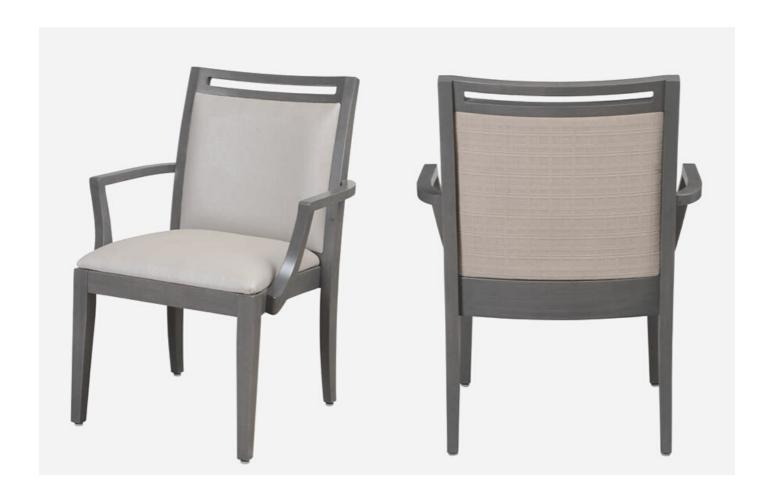

## PARK AVENUE STACKING CHAIR

Eustis Chair first designed the Park Avenue Stacking chair for a private club in Florida. This stacking arm and side chair is ideal for commercial dining and member dining. We engineered and designed this chair to be a "3-hour chair." Every Eustis Chair is made to order in the USA, with your choice of commercial-grade fabric, leather, or vinyl, and custom stained to match your project. We warranty the chair for 20 years, but this chair will easily last longer.

**Stacking Option:** Yes, up to 10 chairs

high

**Hardwood Species:** Beech, Ash, Cherry, Red Oak, Maple, White Oak

**Arms:** With or without

**Seat:** Wooden or Upholstered (C.O.M.

1/2 yard per chair) **Warranty:** 20 years

**Construction:** Eustis Joint

**Available Chair Widths:** Standard Width, Wide, or Narrow (10-60)