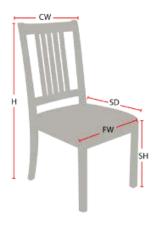

## **Chair Dimensions**

| Height (H):          | 35" |
|----------------------|-----|
| neight (n <i>)</i> : | 33  |
| Chair Width (CW):    | 24" |
| Seat Depth (SD):     | 18" |
| Sitting Height (SH): | 19" |
| Front Width (FW):    | 21" |